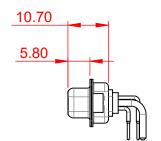

DRAWING NUMBER: 630-21W4240-1N2 ISSUE PART NUMBER: 630-21W4240-1N2

က်

TOLERANCE UNLESS OTHERWISE SPECIFIED

.X ±0.25 .XX ±0.13

.XXX ±0.05

THIS IS A C.A.D. GENERATED DRAWING DO NOT MAKE MANUAL REVISIONS TO MASTER.