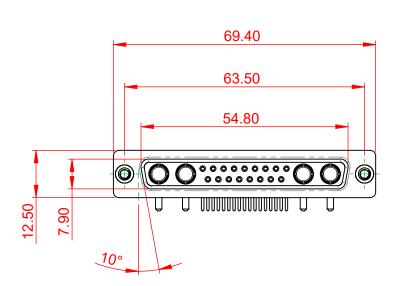

DRAWING NUMBER: 630-21W4240-1N2 ISSUE PART NUMBER: 630-21W4240-1N2

က်

TOLERANCE UNLESS OTHERWISE SPECIFIED

.X ±0.25 .XX ±0.13

.XXX ±0.05

THIS IS A C.A.D. GENERATED DRAWING DO NOT MAKE MANUAL REVISIONS TO MASTER.