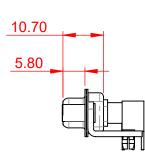

SIGNAL CONTACT RESISTANCE:  $10m\Omega$  MAX.

**INSULATOR RESISTANCE:** DIELECTRIC WITHSTANDING VOLTAGE:

1000V AC rms

| ſ | COMBINATION D-SUB                    |                                                                        | SW REFERENCE NO.: 630 COMBO ASSEMBLY |                  |       |
|---|--------------------------------------|------------------------------------------------------------------------|--------------------------------------|------------------|-------|
|   |                                      |                                                                        | DRAWN: C.B                           | DATE: JAN. 01/20 | 19    |
|   |                                      |                                                                        | CHECKED:                             | DATE:            |       |
| [ | EDAC INC                             | THESE DRAWINGS AND SPECIFICATIONS<br>ARE THE PROPERTY OF EDAC INC.,AND | SCALE: (IN C.A.D. 1:1)               | SHEET 1 OF       | 2     |
|   | TORONTO, ONTARIO<br>CANADA           | SHALL NOT BE REPRODUCED, OR COPIED<br>OR USED AS THE BASIS FOR THE     | DRAWING NUMBER: 630-21W4             | 4240-5ND         | ISSUE |
|   | YOUR CONNECTION TO QUALITY & SERVICE | MANUFACTURE OR SALE OF APPARATUS<br>WITHOUT WRITTEN PERMISSION.        | PART NUMBER: 630-21W4                | 4240-5ND         | 1     |