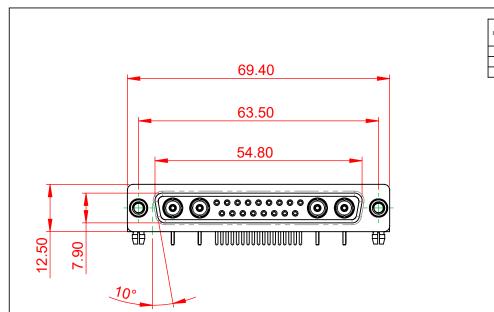

SIGNAL CONTACT RESISTANCE:  $10m\Omega$  MAX.

**INSULATOR RESISTANCE:** DIELECTRIC WITHSTANDING VOLTAGE:

1000V AC rms

| ſ | COMBINATION D-SUB                    |                                                                        | SW REFERENCE NO.: 630 COMBO ASSEMBLY |                  |       |
|---|--------------------------------------|------------------------------------------------------------------------|--------------------------------------|------------------|-------|
|   |                                      |                                                                        | DRAWN: C.B                           | DATE: JAN. 01/20 | 19    |
|   |                                      |                                                                        | CHECKED:                             | DATE:            |       |
| [ | EDAC INC                             | THESE DRAWINGS AND SPECIFICATIONS<br>ARE THE PROPERTY OF EDAC INC.,AND | SCALE: (IN C.A.D. 1:1)               | SHEET 1 OF       | 2     |
|   | TORONTO, ONTARIO<br>CANADA           | SHALL NOT BE REPRODUCED, OR COPIED<br>OR USED AS THE BASIS FOR THE     | DRAWING NUMBER: 630-21W4             | 4240-5ND         | ISSUE |
|   | YOUR CONNECTION TO QUALITY & SERVICE | MANUFACTURE OR SALE OF APPARATUS<br>WITHOUT WRITTEN PERMISSION.        | PART NUMBER: 630-21W4                | 4240-5ND         | 1     |