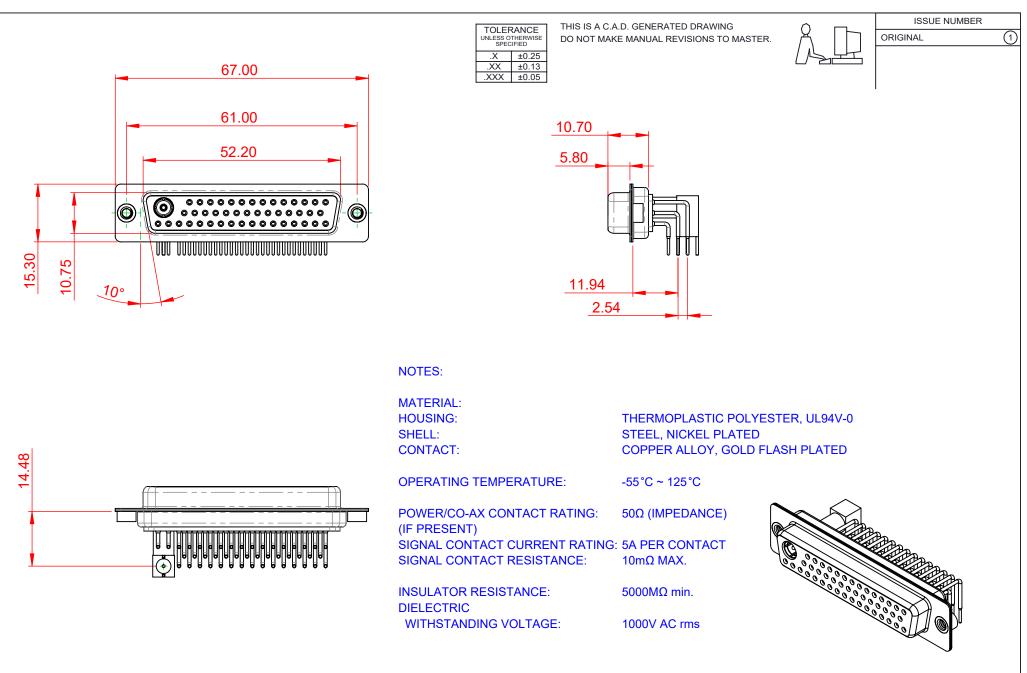

|                    |                                                               |                                                                                                                                                                                                                |                        | SW REFERENCE NO.: 630 COMBO ASSEMBLY |       |  |
|--------------------|---------------------------------------------------------------|----------------------------------------------------------------------------------------------------------------------------------------------------------------------------------------------------------------|------------------------|--------------------------------------|-------|--|
| COMBINATION D-SUB  |                                                               | DRAWN: C.B                                                                                                                                                                                                     | DATE: JAN. 01/2        | 019                                  |       |  |
|                    |                                                               | CHECKED:                                                                                                                                                                                                       | DATE:                  |                                      |       |  |
|                    | EDAC INC<br>TORONTO, ONTARIO<br>CANADA<br>D QUALITY & SERVICE | THESE DRAWINGS AND SPECIFICATIONS<br>ARE THE PROPERTY OF EDAC INC.,AND<br>SHALL NOT BE REPRODUCED,OR COPIED<br>OR USED AS THE BASIS FOR THE<br>MANUFACTURE OR SALE OF APPARATUS<br>WITHOUT WRITTEN PERMISSION. | SCALE: (IN C.A.D. 1:1) | SHEET 1 OF                           | 2     |  |
|                    |                                                               |                                                                                                                                                                                                                | DRAWING NUMBER: 630    | )-47W1240-5N2                        | ISSUE |  |
| YOUR CONNECTION TO |                                                               |                                                                                                                                                                                                                | PART NUMBER: 630       | )-47W1240-5N2                        | 1     |  |