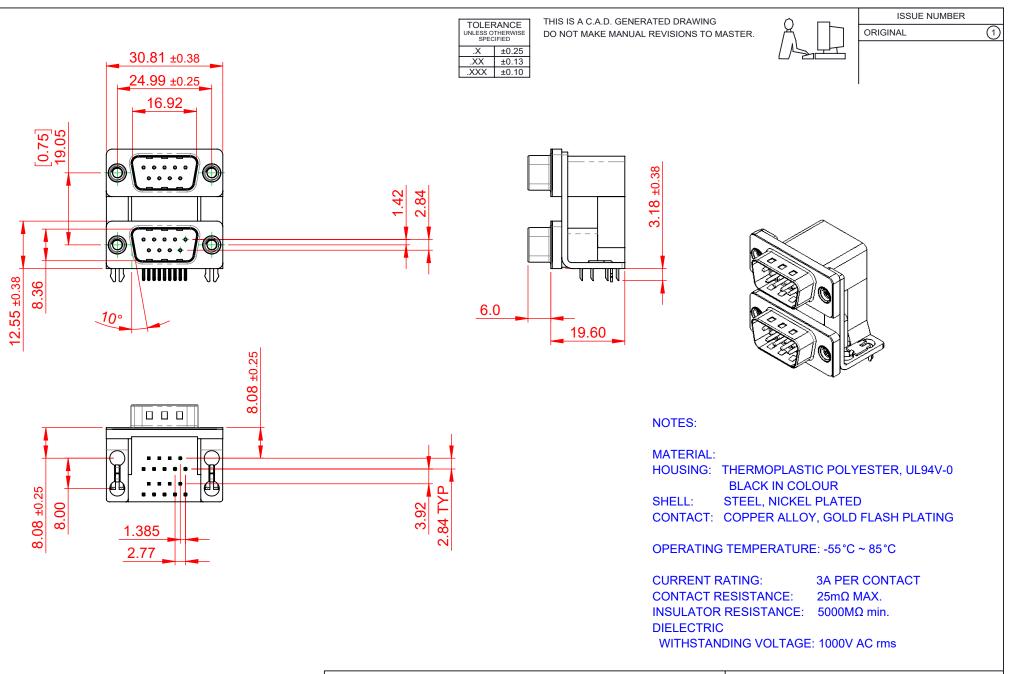

|             | 661 SERIES D-SUB CONNECTOR           |                                                                                                                                       | SW REFERENCE NO.: 661 ASSEMBLY |                  |       |
|-------------|--------------------------------------|---------------------------------------------------------------------------------------------------------------------------------------|--------------------------------|------------------|-------|
|             |                                      |                                                                                                                                       | DRAWN: C.B                     | DATE: AUG. 01/20 | )18   |
|             |                                      |                                                                                                                                       | CHECKED:                       | DATE:            |       |
| то          | EDAC INC                             | THESE DRAWINGS AND SPECIFICATIONS<br>ARE THE PROPERTY OF EDAC INC. AND                                                                | SCALE: 1:1                     | SHEET 1 OF       | 1     |
| VES<br>NCY. | YOUR CONNECTION TO QUALITY & SERVICE | SHALL NOT BE REPRODUCED, OR COPIED<br>OR USED AS THE BASIS FOR THE<br>MANUFACTURE OR SALE OF APPARATUS<br>WITHOUT WRITTEN PERMISSION. | DRAWING NUMBER: 661-009-       | 264-04A          | ISSUE |
|             |                                      |                                                                                                                                       | PART NUMBER: 661-009-          | 264-04A          | 1     |