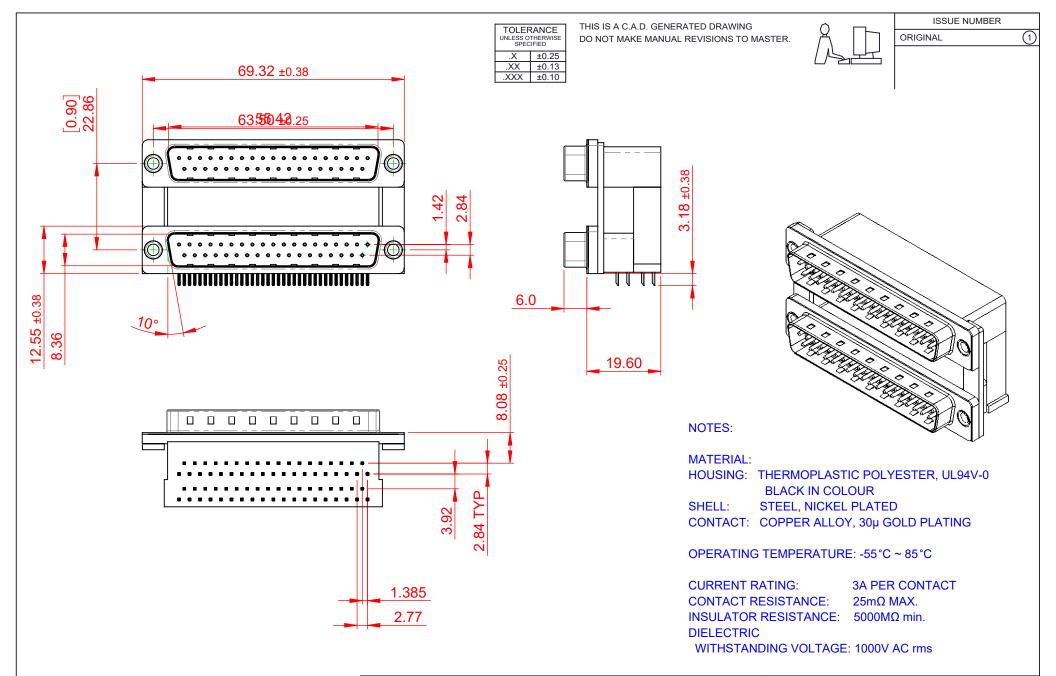

|             |                                      | SW REFERENCE NO.: 661 ASSEMBLY                                                                                                        |                                 |           |         |          |     |
|-------------|--------------------------------------|---------------------------------------------------------------------------------------------------------------------------------------|---------------------------------|-----------|---------|----------|-----|
|             | 661 SERIES D-SUB (                   | CONNECTOR                                                                                                                             | DRAWN: C.B                      |           | DATE: A | UG. 01/2 | 018 |
|             |                                      |                                                                                                                                       | CHECKED:                        |           | DATE:   |          |     |
| то          | EDAC INC                             | THESE DRAWINGS AND SPECIFICATIONS<br>ARE THE PROPERTY OF EDAC INCAND                                                                  | SCALE: 1:1                      |           | SHEET   | 1 OF     | 1   |
| VES<br>NCY. | YOUR CONNECTION TO QUALITY & SERVICE | SHALL NOT BE REPRODUCED, OR COPIED<br>OR USED AS THE BASIS FOR THE<br>MANUFACTURE OR SALE OF APPARATUS<br>WITHOUT WRITTEN PERMISSION. | DRAWING NUMBER: 661-037-664-000 |           | ISSUE   |          |     |
|             |                                      |                                                                                                                                       | PART NUMBER:                    | 661-037-6 | 64-000  |          | 1   |

THIS SERIES FULLY CONFORMS TO THE EUROPEAN UNION DIRECTIVES 2011/65/EU FOR RoHS COMPLIANCY.