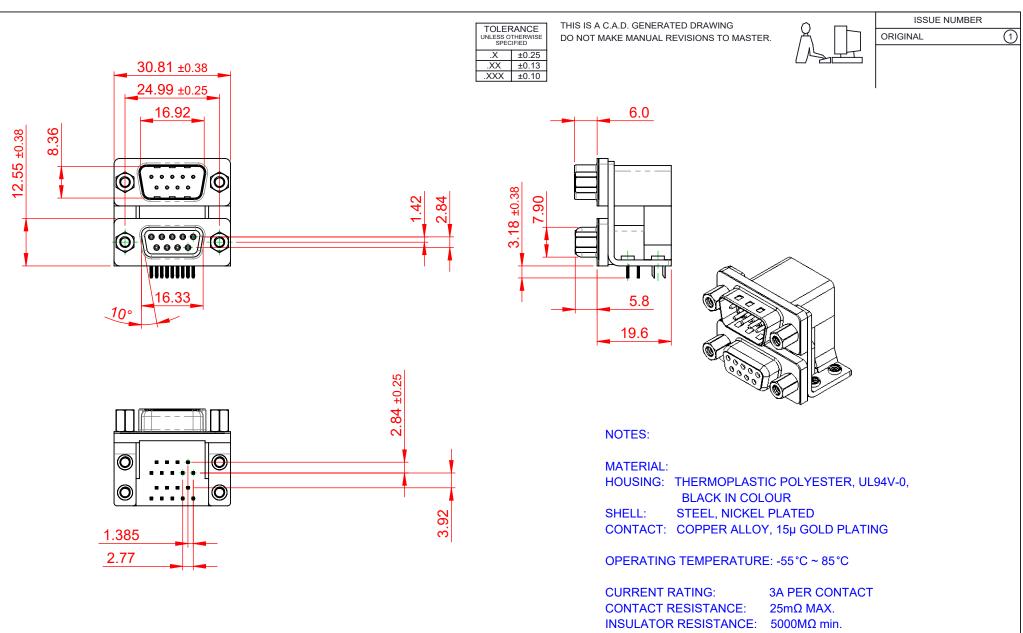

| DIELECTRIC<br>WITHSTANDING VOLTAGE: 1000V AC rms |                    |
|--------------------------------------------------|--------------------|
|                                                  | SW REFERENCE NO .: |
| 663 SERIES D-SUB CONNECTOR                       | DRAWN: C.B         |

663 ASSEMBLY DATE: AUG. 01/2018 DRAWN: C.B CHECKED: DATE: OF SCALE: (IN C.A.D. 1:1) SHEET 1 1 663-009-364-053 ISSUE DRAWING NUMBER: 1 PART NUMBER: 663-009-364-053

THIS SERIES FULLY CONFORMS TO THE EUROPEAN UNION DIRECTIVES 2011/65/EU FOR RoHS COMPLIANCY.