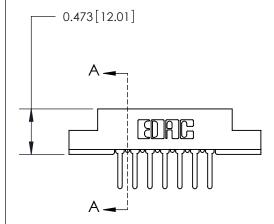

## **Contact Detail**

PC Tail .046x.013(1.17x0.33) - Tail LG=.358(9.09) .156 [3.96] Contact Spacing x .200 [5.08] Row Spacing

**See Accompanying Page for:** 

**Contact Bend Details** 

**SECTION A-A** 

.095 [2.41] Point of Contact (Measured from bottom of Card Slot) Card Slot Accepts .054 [1.37] to .070 [1.78] Thick P.C. Board