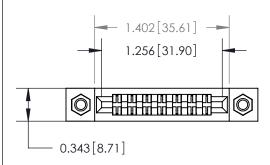

## **Mounting Option**

M3-0.5 Metric Threaded Inserts

## **Contact Detail**

PC Tail .046x.013(1.17x0.33) - Tail LG=.358(9.09) .156 [3.96] Contact Spacing x .200 [5.08] Row Spacing

**See Accompanying Page for:** 

**Contact Bend Details** 

**SECTION A-A** 

.095 [2.41] Point of Contact (Measured from bottom of Card Slot) Card Slot Accepts .054 [1.37] to .070 [1.78] Thick P.C. Board