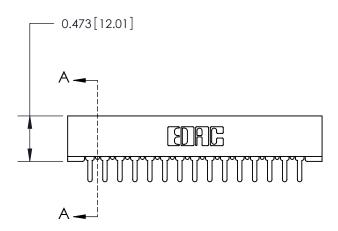

## **Contact Detail**

PC Tail .046x.013(1.17x0.33) - Tail LG=.213(5.41) .156 [3.96] Contact Spacing x .200 [5.08] Row Spacing

**SECTION A-A** 

.095 [2.41] Point of Contact (Measured from bottom of Card Slot)