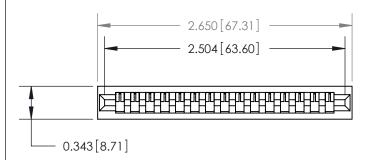

## **Contact Detail**

PC Tail .046x.013(1.17x0.33) - Tail LG=.213(5.41) .156 [3.96] Contact Spacing x .200 [5.08] Row Spacing

**SECTION A-A** 

.095 [2.41] Point of Contact (Measured from bottom of Card Slot)