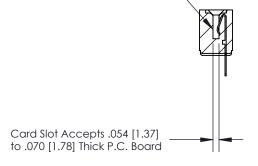

## **Contact Detail**

PC Tail .046x.013(1.17x0.33) - Tail LG=.213(5.41) .156 [3.96] Contact Spacing x .200 [5.08] Row Spacing

**SECTION A-A** 

.095 [2.41] Point of Contact (Measured from bottom of Card Slot)