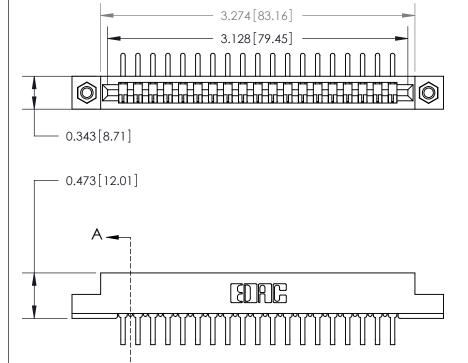

**Mounting Option** 

M3-0.5 Metric Threaded Inserts

## **Contact Detail**

90 Degree Bend (Code 545 Contacts)

.156 [3.96] Contact Spacing x .200 [5.08] Row Spacing

**SECTION A-A** 

.095 [2.41] Point of Contact (Measured from bottom of Card Slot)

Card Slot Accepts .054 [1.37] to .070 [1.78] Thick P.C. Board

**See Accompanying Page for:** 

**Contact Bend Details** 

807/857 Series High Temp Card Edge Connector Part Number: 807-019-458-107

YOUR CONNECTION TO QUALITY & SERVICE

| ACAD REFERENCE NO. 807 ENG MASTER |                  |
|-----------------------------------|------------------|
| DRAWN: J.LEE                      | DATE: AUG. 11/09 |
| CHECKED:                          | DATE:            |
| SCALE: NTS                        | SHEET 1 OF 2     |
| DRAWING NUMBER                    | ISSUE            |