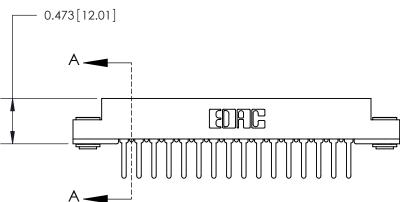

**Mounting Option** .116 (2.95) I.D. Floating Eyelets **Contact Detail** PC Tail .046x.013(1.17x0.33) - Tail LG=.358(9.09) .156 [3.96] Contact Spacing x .200 [5.08] Row Spacing 2.806[71.27] 2.660 [67.56] 0.343[8.71] 0.473 [12.01]

SECTION A-A .095 [2.41] Point of Contact (Measured from bottom of Card Slot)

Card Slot Accepts .054 [1.37] to .070 [1.78] Thick P.C. Board

807/857 Series High Temp Card Edge Connector Part Number: 807-032-522-203