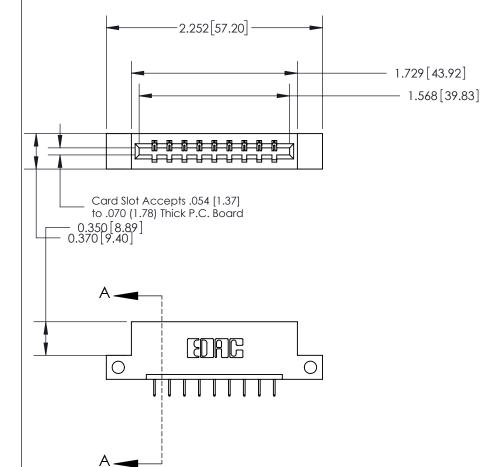

ISSUE NUMBER

ORIGINAL

SECTION A-A 0.388 [9.86] Card Slot .160 [4.06] Point of Contact-

## **See Accompanying Page for:**

- **Bend Detail**
- **Mounting Options**

833 Series High Temp Card Edge Connector Part Number: 833-009-524-112

**EDAC INC** TORONTO, ONTARIO CANADA

THESE DRAWINGS AND SPECIFICATIONS ARE THE PROPERTY OF EDAC INC.,AND SHALL NOT BE REPRODUCED, OR COPIED OR USED AS THE BASIS FOR THE MANUFACTURE OR SALE OF APPARATUS WITHOUT WRITTEN PERMISSION.

| ACAD REFERENCE NO. | 833 ENG MASTER   |  |  |
|--------------------|------------------|--|--|
| DRAWN: J.LEE       | DATE: OCT. 14/09 |  |  |
| CHECKED:           | DATE:            |  |  |
| SCALE: NTS         | SHEET 1 OF 3     |  |  |
| DRAWING NUMBER     | ISSUE            |  |  |
| 833 Assembly       | 1                |  |  |