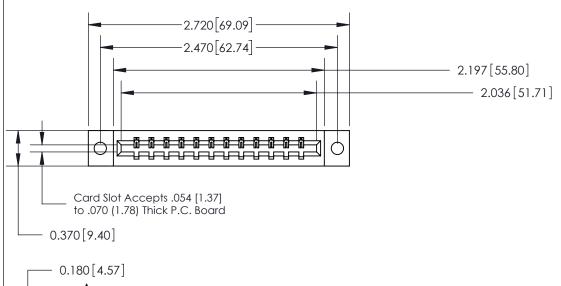

ISSUE NUMBER

ORIGINAL

833 Series High Temp Card Edge Connector Part Number: 833-012-524-602

YOUR CONNECTION TO QUALITY & SERVICE

**EDAC INC** TORONTO, ONTARIO CANADA

THESE DRAWINGS AND SPECIFICATIONS ARE THE PROPERTY OF EDAC INC.,AND SHALL NOT BE REPRODUCED, OR COPIED OR USED AS THE BASIS FOR THE MANUFACTURE OR SALE OF APPARATUS WITHOUT WRITTEN PERMISSION.

| ACAD REFERENCE NO. | 833 ENG MASTER   |  |  |
|--------------------|------------------|--|--|
| DRAWN: J.LEE       | DATE: OCT. 14/09 |  |  |
| CHECKED:           | DATE:            |  |  |
| SCALE: NTS         | SHEET 1 OF 3     |  |  |
| DRAWING NUMBER     | ISSUE            |  |  |
| 833 Assembly       | 1                |  |  |