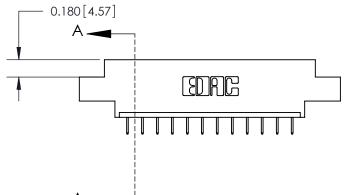

**Mounting Option** 

02-.128 (3.25) Dia. Mounting Holes

## **Contact Detail**

524-P.C. Tail .018 Sq.(0.46 Sq.) - Tail LG=.175(4.45)

.156 [3.96] Contact Spacing x .200 [5.08] Row Spacing

THIS IS A C.A.D. GENERATED DRAWING DO NOT MAKE MANUAL REVISIONS TO MASTER.