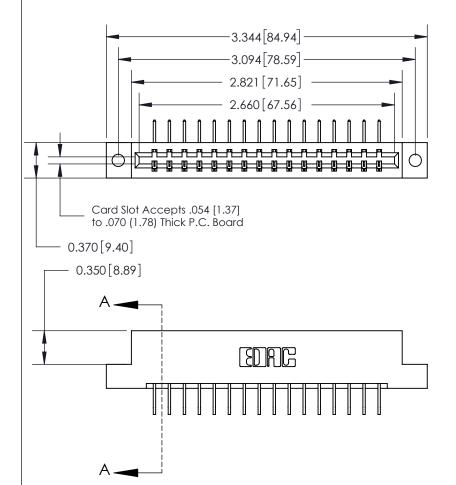

## **See Accompanying Page for:**

- **Bend Detail**
- **Mounting Options**

833 Series High Temp Card Edge Connector Part Number: 833-016-558-102

**EDAC INC** TORONTO, ONTARIO CANADA

THESE DRAWINGS AND SPECIFICATIONS ARE THE PROPERTY OF EDAC INC.,AND SHALL NOT BE REPRODUCED, OR COPIED OR USED AS THE BASIS FOR THE MANUFACTURE OR SALE OF APPARATUS WITHOUT WRITTEN PERMISSION.

| ACAD REFERENCE NO. | 833 ENG MASTER   |  |  |
|--------------------|------------------|--|--|
| DRAWN: J.LEE       | DATE: OCT. 14/09 |  |  |
| CHECKED:           | DATE:            |  |  |
| SCALE: NTS         | SHEET 1 OF 3     |  |  |
| DRAWING NUMBER     | ISSUE            |  |  |
| 833 Assembly       | 1                |  |  |