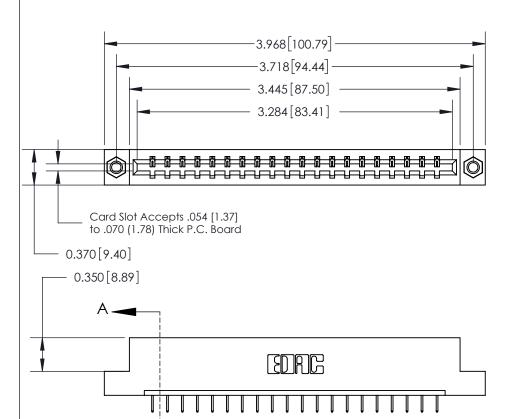

## **Contact Detail**

524-P.C. Tail .018 Sq.(0.46 Sq.) - Tail LG=.175(4.45)

.156 [3.96] Contact Spacing x .200 [5.08] Row Spacing

THIS IS A C.A.D. GENERATED DRAWING DO NOT MAKE MANUAL REVISIONS TO MASTER.

## See Accompanying Page for:

- **Bend Detail**
- **Mounting Options**

833 Series High Temp Card Edge Connector Part Number: 833-020-524-107

**EDAC INC** TORONTO, ONTARIO CANADA

THESE DRAWINGS AND SPECIFICATIONS ARE THE PROPERTY OF EDAC INC.,AND SHALL NOT BE REPRODUCED, OR COPIED OR USED AS THE BASIS FOR THE MANUFACTURE OR SALE OF APPARATUS WITHOUT WRITTEN PERMISSION.

| ACAD REFERENCE NO. | 833 ENG MASTER   |  |  |
|--------------------|------------------|--|--|
| DRAWN: J.LEE       | DATE: OCT. 14/09 |  |  |
| CHECKED:           | DATE:            |  |  |
| SCALE: NTS         | SHEET 1 OF 3     |  |  |
| DRAWING NUMBER     | ISSUE            |  |  |
| 833 Assembly       | 1                |  |  |