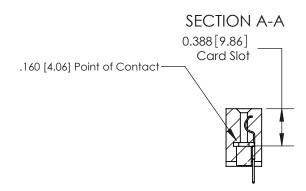

## **Contact Detail**

524-P.C. Tail .018 Sq.(0.46 Sq.) - Tail LG=.175(4.45)

.156 [3.96] Contact Spacing x .200 [5.08] Row Spacing

THIS IS A C.A.D. GENERATED DRAWING DO NOT MAKE MANUAL REVISIONS TO MASTER.

## See Accompanying Page for:

- **Bend Detail**
- **Mounting Options**

833 Series High Temp Card Edge Connector Part Number: 833-020-524-107

**EDAC INC** TORONTO, ONTARIO CANADA

THESE DRAWINGS AND SPECIFICATIONS ARE THE PROPERTY OF EDAC INC.,AND SHALL NOT BE REPRODUCED, OR COPIED OR USED AS THE BASIS FOR THE MANUFACTURE OR SALE OF APPARATUS WITHOUT WRITTEN PERMISSION.

| ACAD REFERENCE NO. | 833 ENG MASTER   |  |  |
|--------------------|------------------|--|--|
| DRAWN: J.LEE       | DATE: OCT. 14/09 |  |  |
| CHECKED:           | DATE:            |  |  |
| SCALE: NTS         | SHEET 1 OF 3     |  |  |
| DRAWING NUMBER     | ISSUE            |  |  |
| 833 Assembly       | 1                |  |  |