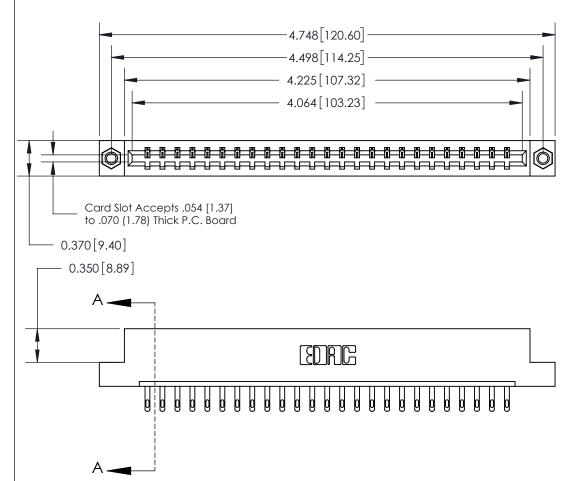

**Mounting Option** 07-M3-0.5 Metric Threaded Inserts **Contact Detail** 

THIS IS A C.A.D. GENERATED DRAWING DO NOT MAKE MANUAL REVISIONS TO MASTER.

ORIGINAL

500-Wire Hole .050x.025(1.27x0.64) - Tail LG=.260(6.60) .156 [3.96] Contact Spacing x .200 [5.08] Row Spacing

SECTION A-A 0.388 [9.86] Card Slot .160 [4.06] Point of Contact-

## See Accompanying Page for:

- **Bend Detail**
- **Mounting Options**

833 Series High Temp Card Edge Connector Part Number: 833-025-500-107

**EDAC INC** TORONTO, ONTARIO CANADA

THESE DRAWINGS AND SPECIFICATIONS ARE THE PROPERTY OF EDAC INC.,AND SHALL NOT BE REPRODUCED, OR COPIED OR USED AS THE BASIS FOR THE MANUFACTURE OR SALE OF APPARATUS WITHOUT WRITTEN PERMISSION.