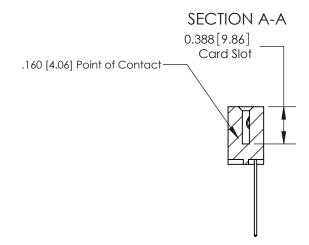

## **Contact Detail**

544-Wire Wrap .050x.025(1.27x0.64) - Tail LG=.750(19.05)

.156 [3.96] Contact Spacing x .200 [5.08] Row Spacing

THIS IS A C.A.D. GENERATED DRAWING DO NOT MAKE MANUAL REVISIONS TO MASTER.

ORIGINAL (1)

ORIGINAL

| 833 Series High Temp Card Edge Connector<br>Contact Bend Detail |                                                                                                                                                                                                 | ACAD REFERENCE NO. | 833 ENC          | MASTER        |
|-----------------------------------------------------------------|-------------------------------------------------------------------------------------------------------------------------------------------------------------------------------------------------|--------------------|------------------|---------------|
|                                                                 |                                                                                                                                                                                                 | DRAWN: J.LEE       | DATE: OCT. 14/09 |               |
|                                                                 |                                                                                                                                                                                                 | CHECKED: DATE:     |                  |               |
| TORONTO, ONTARIO GANADA                                         | THESE DRAWINGS AND SPECIFICATIONS ARE THE PROPERTY OF EDAC INC.,AND SHALL NOT BE REPRODUCED,OR COPIED OR USED AS THE BASIS FOR THE MANUFACTURE OR SALE OF APPARATUS WITHOUT WRITTEN PERMISSION. | SCALE: NTS         | SHEET 2          | 2 <b>OF</b> 3 |
|                                                                 |                                                                                                                                                                                                 | DRAWING NUMBER     |                  | ISSUE         |
|                                                                 |                                                                                                                                                                                                 | 833 Assembly       |                  | 1             |