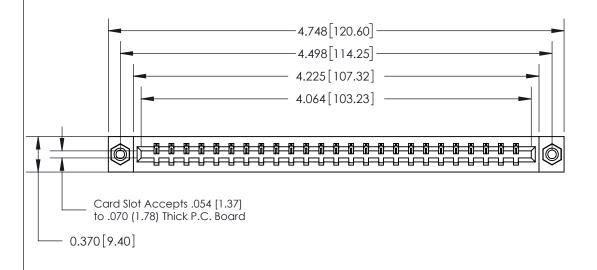

## See Accompanying Page for:

- **Bend Detail**
- **Mounting Options**

833 Series High Temp Card Edge Connector Part Number: 833-025-544-608

**EDAC INC** TORONTO, ONTARIO CANADA

THESE DRAWINGS AND SPECIFICATIONS ARE THE PROPERTY OF EDAC INC.,AND SHALL NOT BE REPRODUCED, OR COPIED OR USED AS THE BASIS FOR THE MANUFACTURE OR SALE OF APPARATUS WITHOUT WRITTEN PERMISSION.

| ACAD REFERENCE NO. | 833 ENG MASTER   |  |  |
|--------------------|------------------|--|--|
| DRAWN: J.LEE       | DATE: OCT. 14/09 |  |  |
| CHECKED:           | DATE:            |  |  |
| SCALE: NTS         | SHEET 1 OF 3     |  |  |
| DRAWING NUMBER     | ISSUE            |  |  |
| 833 Assembly       | 1                |  |  |