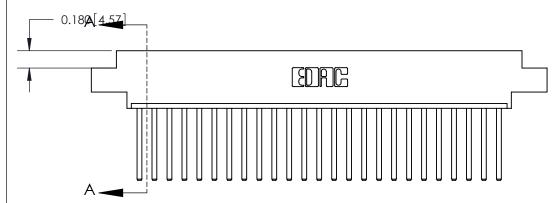

ORIGINAL (1)

ORIGINAL

| 833 Series High Temp Card Edge Connector<br>Contact Bend Detail |                                                                                                                                                                                                 | ACAD REFERENCE NO. | 833 ENC          | MASTER        |
|-----------------------------------------------------------------|-------------------------------------------------------------------------------------------------------------------------------------------------------------------------------------------------|--------------------|------------------|---------------|
|                                                                 |                                                                                                                                                                                                 | DRAWN: J.LEE       | DATE: OCT. 14/09 |               |
|                                                                 |                                                                                                                                                                                                 | CHECKED: DATE:     |                  |               |
| TORONTO, ONTARIO GANADA                                         | THESE DRAWINGS AND SPECIFICATIONS ARE THE PROPERTY OF EDAC INC.,AND SHALL NOT BE REPRODUCED,OR COPIED OR USED AS THE BASIS FOR THE MANUFACTURE OR SALE OF APPARATUS WITHOUT WRITTEN PERMISSION. | SCALE: NTS         | SHEET 2          | 2 <b>OF</b> 3 |
|                                                                 |                                                                                                                                                                                                 | DRAWING NUMBER     |                  | ISSUE         |
|                                                                 |                                                                                                                                                                                                 | 833 Assembly       |                  | 1             |