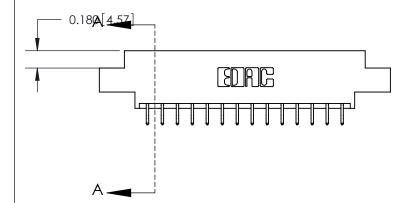

## **Contact Detail**

556-Extender Board Bend (Code 520 Contacts)

.156 [3.96] Contact Spacing x .200 [5.08] Row Spacing