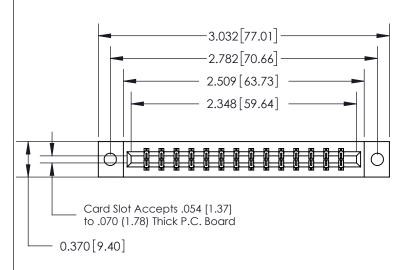

## **See Accompanying Page for:**

- **Bend Detail**
- **Mounting Options**

THIS IS A C.A.D. GENERATED DRAWING DO NOT MAKE MANUAL REVISIONS TO MASTER.

ORIGINAL

1

|                               | SECTION A-A<br>0.388 [9.86]<br>Card Slot |
|-------------------------------|------------------------------------------|
| .160 [4.06] Point of Contact— |                                          |
|                               |                                          |

| 833 Series High Temp Card Edge Connecto |
|-----------------------------------------|
| Part Number: 833-028-556-802            |

**EDAC INC** TORONTO, ONTARIO CANADA

THESE DRAWINGS AND SPECIFICATIONS ARE THE PROPERTY OF EDAC INC., AND SHALL NOT BE REPRODUCED, OR COPIED OR USED AS THE BASIS FOR THE MANUFACTURE OR SALE OF APPARATUS WITHOUT WRITTEN PERMISSION.