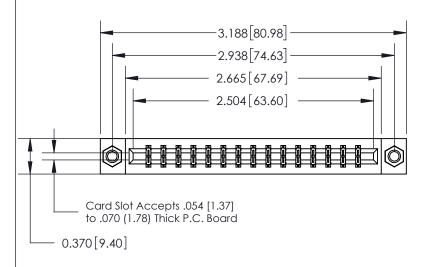

## **See Accompanying Page for:**

- **Bend Detail**
- **Mounting Options**

THIS IS A C.A.D. GENERATED DRAWING DO NOT MAKE MANUAL REVISIONS TO MASTER.

ISSUE NUMBER ORIGINAL

| .160 [4.06] Point of Contact— | SECTION A-A<br>0.388 [9.86]<br>Card Slot |
|-------------------------------|------------------------------------------|
|                               |                                          |

833 Series High Temp Card Edge Connector Part Number: 833-030-542-807

**EDAC INC** TORONTO, ONTARIO CANADA

THESE DRAWINGS AND SPECIFICATIONS ARE THE PROPERTY OF EDAC INC.,AND SHALL NOT BE REPRODUCED, OR COPIED OR USED AS THE BASIS FOR THE MANUFACTURE OR SALE OF APPARATUS WITHOUT WRITTEN PERMISSION.