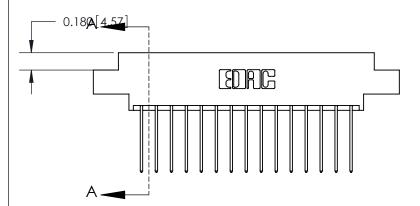

## **Contact Detail**

542-Wire Wrap .025 Sq.(0.64 Sq.) - Tail LG=.645(16.38)

.156 [3.96] Contact Spacing x .200 [5.08] Row Spacing

ORIGINAL (1)

ORIGINAL

| 833 Series High Temp Card Edge Connector<br>Contact Bend Detail |                                                                                                                                                              | ACAD REFERENCE NO. | 833 ENC          | MASTER        |
|-----------------------------------------------------------------|--------------------------------------------------------------------------------------------------------------------------------------------------------------|--------------------|------------------|---------------|
|                                                                 |                                                                                                                                                              | DRAWN: J.LEE       | DATE: OCT. 14/09 |               |
|                                                                 |                                                                                                                                                              | CHECKED: DATE:     |                  |               |
| EDAC INC                                                        | TORONTO, ONTARIO CANADA  ARE THE PROPERTY OF EDAC INC., AND SHALL NOT BE REPRODUCED, OR COPIED OR USED AS THE BASIS FOR THE MANUFACTURE OR SALE OF APPARATUS | SCALE: NTS         | SHEET 2          | 2 <b>OF</b> 3 |
| TORONTO, ONTARIO CANADA                                         |                                                                                                                                                              | DRAWING NUMBER     |                  | ISSUE         |
|                                                                 |                                                                                                                                                              | 833 Assembly       |                  | 1             |