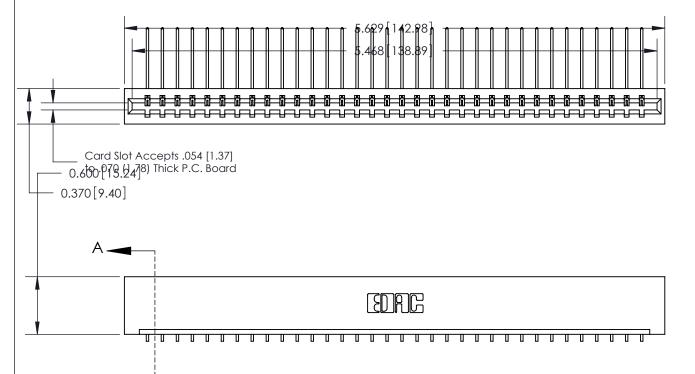

1

SECTION A-A 0.388 [9.86] Card Slot .160 [4.06] Point of Contact-

## **See Accompanying Page for:**

- **Bend Detail**
- **Mounting Options**

833 Series High Temp Card Edge Connector Part Number: 833-034-559-101

YOUR CONNECTION TO QUALITY & SERVICE

**EDAC INC** TORONTO, ONTARIO CANADA