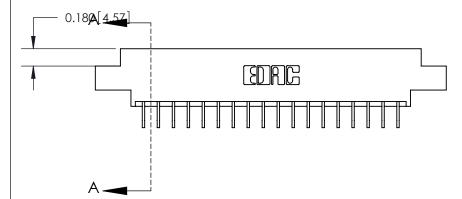

ORIGINAL (1)

ORIGINAL

| 833 Series High Temp Card Edge Connector<br>Contact Bend Detail |                                                                                                                                                                                                   | ACAD REFERENCE NO. | 833 ENC          | MASTER        |
|-----------------------------------------------------------------|---------------------------------------------------------------------------------------------------------------------------------------------------------------------------------------------------|--------------------|------------------|---------------|
|                                                                 |                                                                                                                                                                                                   | DRAWN: J.LEE       | DATE: OCT. 14/09 |               |
|                                                                 |                                                                                                                                                                                                   | CHECKED: DATE:     |                  |               |
| TORONTO, ONTARIO ARE SHALL OR U                                 | THESE DRAWINGS AND SPECIFICATIONS ARE THE PROPERTY OF EDAC INC., AND SHALL NOT BE REPRODUCED, OR COPIED OR USED AS THE BASIS FOR THE MANUFACTURE OR SALE OF APPARATUS WITHOUT WRITTEN PERMISSION. | SCALE: NTS         | SHEET 2          | 2 <b>OF</b> 3 |
|                                                                 |                                                                                                                                                                                                   | DRAWING NUMBER     |                  | ISSUE         |
|                                                                 |                                                                                                                                                                                                   | 833 Assembly       |                  | 1             |