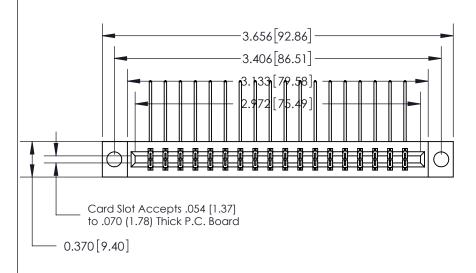

SECTION A-A 0.388 [9.86]

Card Slot .160 [4.06] Point of Contact-

**See Accompanying Page for:** 

- **Bend Detail**
- **Mounting Options**

833 Series High Temp Card Edge Connector Part Number: 833-036-559-804