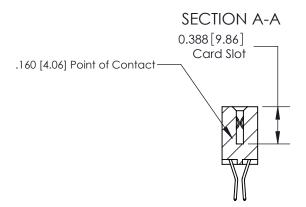

## **Contact Detail**

560-Extender Board Bend (Code 523 Contacts)

.156 [3.96] Contact Spacing x .200 [5.08] Row Spacing

THIS IS A C.A.D. GENERATED DRAWING DO NOT MAKE MANUAL REVISIONS TO MASTER.

ISSUE NUMBER