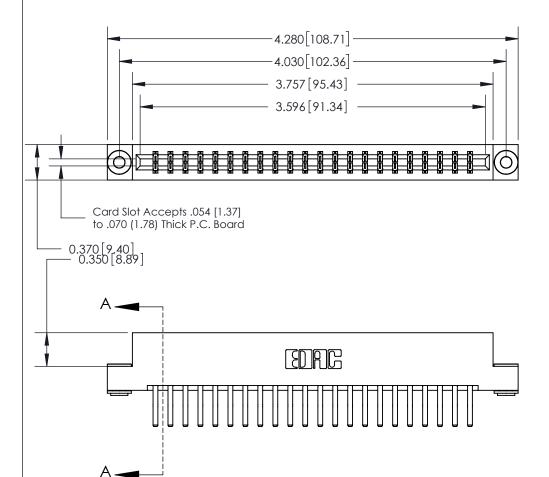

## **See Accompanying Page for:**

- **Bend Detail**
- **Mounting Options**

833 Series High Temp Card Edge Connector Part Number: 833-044-560-203

**EDAC INC** TORONTO, ONTARIO CANADA

THESE DRAWINGS AND SPECIFICATIONS ARE THE PROPERTY OF EDAC INC.,AND SHALL NOT BE REPRODUCED, OR COPIED OR USED AS THE BASIS FOR THE MANUFACTURE OR SALE OF APPARATUS WITHOUT WRITTEN PERMISSION.

| ACAD REFERENCE NO. | 833 ENG MASTER   |  |  |
|--------------------|------------------|--|--|
| DRAWN: J.LEE       | DATE: OCT. 14/09 |  |  |
| CHECKED:           | DATE:            |  |  |
| SCALE: NTS         | SHEET 1 OF 3     |  |  |
| DRAWING NUMBER     | ISSUE            |  |  |
| 833 Assembly       | 1                |  |  |