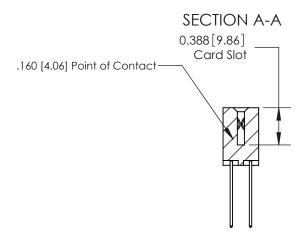

## **See Accompanying Page for:**

- **Bend Detail**
- **Mounting Options**

833 Series High Temp Card Edge Connector Part Number: 833-050-542-212

**EDAC INC** TORONTO, ONTARIO CANADA

THESE DRAWINGS AND SPECIFICATIONS ARE THE PROPERTY OF EDAC INC.,AND SHALL NOT BE REPRODUCED,OR COPIED OR USED AS THE BASIS FOR THE MANUFACTURE OR SALE OF APPARATUS WITHOUT WRITTEN PERMISSION.

| ACAD REFERENCE NO. | 833 ENG MASTER   |  |  |
|--------------------|------------------|--|--|
| DRAWN: J.LEE       | DATE: OCT. 14/09 |  |  |
| CHECKED:           | DATE:            |  |  |
| SCALE: NTS         | SHEET 1 OF 3     |  |  |
| DRAWING NUMBER     | ISSUE            |  |  |