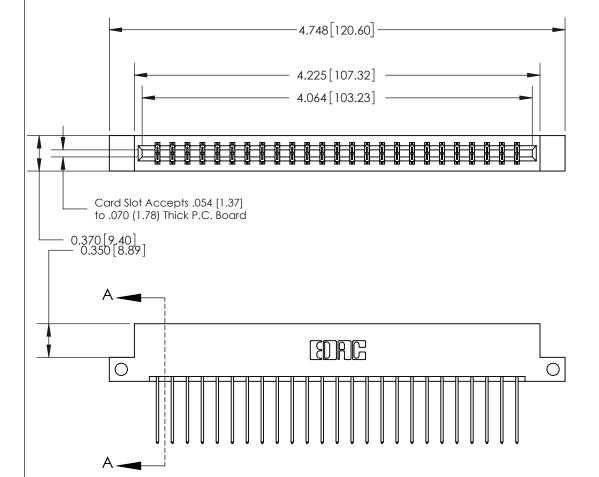

## **See Accompanying Page for:**

- **Bend Detail**
- **Mounting Options**

833 Series High Temp Card Edge Connector Part Number: 833-050-542-212

**EDAC INC** TORONTO, ONTARIO CANADA

THESE DRAWINGS AND SPECIFICATIONS ARE THE PROPERTY OF EDAC INC.,AND SHALL NOT BE REPRODUCED,OR COPIED OR USED AS THE BASIS FOR THE MANUFACTURE OR SALE OF APPARATUS WITHOUT WRITTEN PERMISSION.

| ACAD REFERENCE NO. | 833 ENG MASTER   |  |  |
|--------------------|------------------|--|--|
| DRAWN: J.LEE       | DATE: OCT. 14/09 |  |  |
| CHECKED:           | DATE:            |  |  |
| SCALE: NTS         | SHEET 1 OF 3     |  |  |
| DRAWING NUMBER     | ISSUE            |  |  |