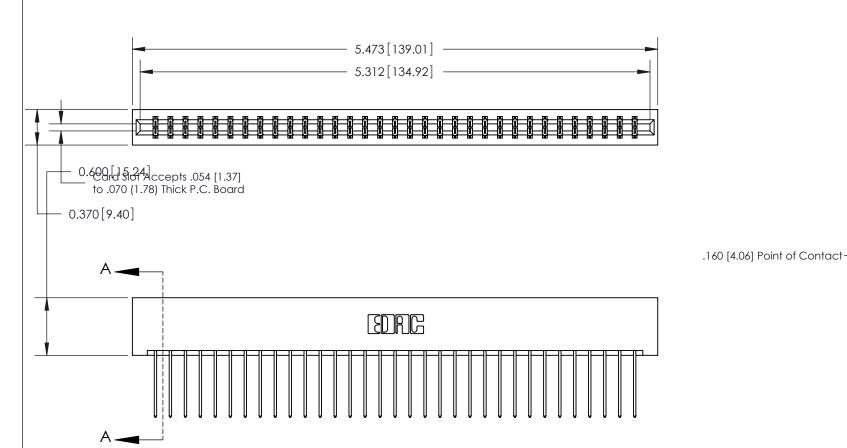

SECTION A-A

0.388 [9.86] Card Slot

833 Assembly

ORIGINAL (1)

ORIGINAL

| 833 Series High Temp Card Edge Connector<br>Contact Bend Detail |                                                                                                                                                              | ACAD REFERENCE NO. | 833 ENG MASTER   |               |
|-----------------------------------------------------------------|--------------------------------------------------------------------------------------------------------------------------------------------------------------|--------------------|------------------|---------------|
|                                                                 |                                                                                                                                                              | DRAWN: J.LEE       | DATE: OCT. 14/09 |               |
|                                                                 |                                                                                                                                                              | CHECKED: DATE:     |                  |               |
| EDAC INC                                                        | TORONTO, ONTARIO CANADA  ARE THE PROPERTY OF EDAC INC., AND SHALL NOT BE REPRODUCED, OR COPIED OR USED AS THE BASIS FOR THE MANUFACTURE OR SALE OF APPARATUS | SCALE: NTS         | SHEET 2          | 2 <b>OF</b> 3 |
|                                                                 |                                                                                                                                                              | DRAWING NUMBER     |                  | ISSUE         |
| YOUR CONNECTION TO QUALITY & SERVICE                            |                                                                                                                                                              | 833 Assembly       |                  | 1             |