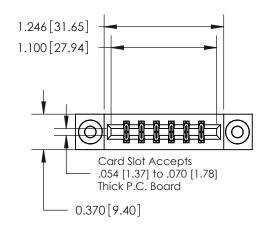

## **Mounting Option**

03-.116 (2.95) I.D. Floating Eyelets

## **Contact Detail**

541-Wire Wrap .025 Sq.(0.64 Sq.) - Tail LG=.750(19.05) .156 [3.96] Contact Spacing x .200 [5.08] Row Spacing





**See Accompanying Page for:** 

**Contact Bend Details** 

THIS IS A C.A.D. GENERATED DRAWING DO NOT MAKE MANUAL REVISIONS TO MASTER.



ISSUE NUMBER

ORIGINAL



837/887 Series High Temp Card Edge Connector Part Number: 837-012-541-203



**EDAC INC** TORONTO, ONTARIO CANADA

THESE DRAWINGS AND SPECIFICATIONS ARE THE PROPERTY OF EDAC INC., AND SHALL NOT BE REPRODUCED, OR COPIED OR USED AS THE BASIS FOR THE MANUFACTURE OR SALE OF APPARATUS WITHOUT WRITTEN PERMISSION.

| ACAD REFERENCE NO. |             | 837 ENG MASTER   |               |  |
|--------------------|-------------|------------------|---------------|--|
| DRAWN:             | J.LEE       | DATE: OCT. 06/09 |               |  |
| CHECKED:           |             | DATE:            |               |  |
| SCALE:             |