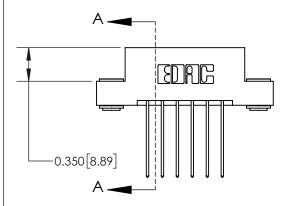

## **Contact Detail**

541-Wire Wrap .025 Sq.(0.64 Sq.) - Tail LG=.750(19.05) .156 [3.96] Contact Spacing x .200 [5.08] Row Spacing

**See Accompanying Page for:** 

**Contact Bend Details** 

THIS IS A C.A.D. GENERATED DRAWING DO NOT MAKE MANUAL REVISIONS TO MASTER.