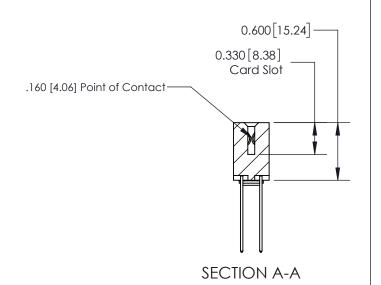

## **Contact Detail**

541-Wire Wrap .025 Sq.(0.64 Sq.) - Tail LG=.750(19.05) .156 [3.96] Contact Spacing x .200 [5.08] Row Spacing

**See Accompanying Page for:** 

**Contact Bend Details** 

THIS IS A C.A.D. GENERATED DRAWING DO NOT MAKE MANUAL REVISIONS TO MASTER.