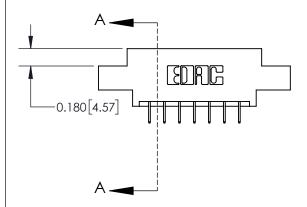

ISSUE NUMBER

ORIGINAL

1

| 837/887 Series High Temp Card Edge Connector<br>Contact Bend Detail |                                                                                                                                                                                                 | ACAD REFERENCE NO. | 837 ENG MASTER   |               |
|---------------------------------------------------------------------|-------------------------------------------------------------------------------------------------------------------------------------------------------------------------------------------------|--------------------|------------------|---------------|
|                                                                     |                                                                                                                                                                                                 | DRAWN: J.LEE       | DATE: OCT. 06/09 |               |
|                                                                     |                                                                                                                                                                                                 | CHECKED:           | DATE:            |               |
| EDAC INC                                                            | THESE DRAWINGS AND SPECIFICATIONS ARE THE PROPERTY OF EDAC INC.,AND SHALL NOT BE REPRODUCED,OR COPIED OR USED AS THE BASIS FOR THE MANUFACTURE OR SALE OF APPARATUS WITHOUT WRITTEN PERMISSION. | SCALE: NTS         | SHEET            | 2 <b>OF</b> 2 |
| TORONTO, ONTARIO CANADA                                             |                                                                                                                                                                                                 | DRAWING NUMBER     | •                | ISSUE         |
| YOUR CONNECTION TO QUALITY & SERVICE                                |                                                                                                                                                                                                 | 837 Assembly       |                  | 1             |