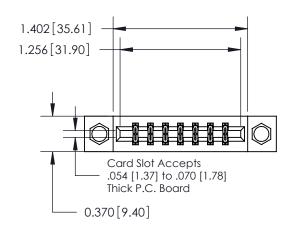

## **Mounting Option**

08-#4-40 Unified Threaded Inserts

## **Contact Detail**

524-P.C. Tail .018 Sq.(0.46 Sq.) - Tail LG=.175(4.45) .156 [3.96] Contact Spacing x .200 [5.08] Row Spacing

**See Accompanying Page for:** 

**Contact Bend Details** 

THIS IS A C.A.D. GENERATED DRAWING DO NOT MAKE MANUAL REVISIONS TO MASTER.

ISSUE NUMBER ORIGINAL

1

|                              | 0.600[15.24]              |
|------------------------------|---------------------------|
|                              | 0.330 [8.38]<br>Card Slot |
| .160 [4.06] Point of Contact |                           |
|                              |                           |
|                              |                           |
|                              |                           |
|                              | l l                       |
|                              | SECTION A-A               |

| 837/887 Series High Temp Card Edge Connector |
|----------------------------------------------|
| Part Number: 837-014-524-808                 |

**EDAC INC** TORONTO, ONTARIO CANADA

THESE DRAWINGS AND SPECIFICATIONS ARE THE PROPERTY OF EDAC INC., AND SHALL NOT BE REPRODUCED, OR COPIED OR USED AS THE BASIS FOR THE MANUFACTURE OR SALE OF APPARATUS WITHOUT WRITTEN PERMISSION.