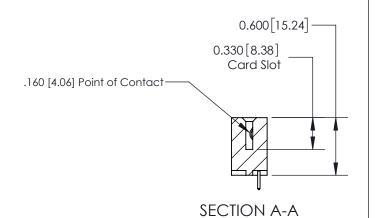

## **Contact Detail**

521-P.C. Tail .025 Sq.(0.64 Sq.) - Tail LG=.150(3.81) .156 [3.96] Contact Spacing x .200 [5.08] Row Spacing

-3.246 [82.45] 2.650 [67.31] 2.504 [63.60] Card Slot Accepts .054 [1.37] to .070 [1.78] Thick P.C. Board