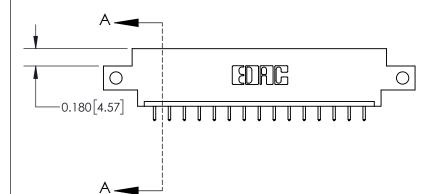

**Mounting Option** 

12-.128 (3.25) Dia. Side Mounting Holes

0.370 [9.40]

## **Contact Detail**

521-P.C. Tail .025 Sq.(0.64 Sq.) - Tail LG=.150(3.81) .156 [3.96] Contact Spacing x .200 [5.08] Row Spacing

-3.246 [82.45] 2.650 [67.31] 2.504 [63.60] Card Slot Accepts .054 [1.37] to .070 [1.78] Thick P.C. Board