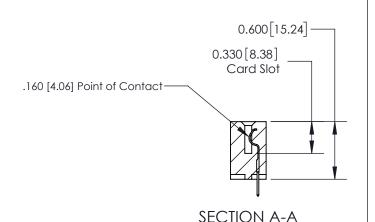

ISSUE NUMBER

ORIGINAL

1

| 837/887 Series High Temp Card Edge Connector<br>Contact Bend Detail |                                 | ACAD REFERENCE NO. | 837 ENG MASTER            |               |
|---------------------------------------------------------------------|---------------------------------|--------------------|---------------------------|---------------|
|                                                                     |                                 | DRAWN: J.LEE       | N: J.LEE DATE: OCT. 06/09 |               |
|                                                                     |                                 | CHECKED:           | DATE:                     |               |
| EDAC INC                                                            | ARE THE PROPERTY OF EDACING AND | SCALE: NTS         | SHEET                     | 2 <b>OF</b> 2 |
| TORONTO, ONTARIO CANADA                                             |                                 | DRAWING NUMBER     | •                         | ISSUE         |
| YOUR CONNECTION TO QUALITY & SERVICE                                |                                 | 837 Assembly       |                           | 1             |