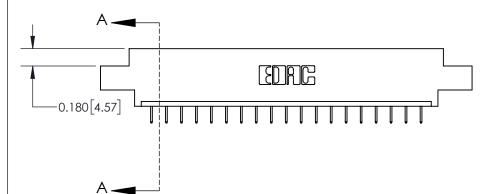

ISSUE NUMBER ORIGINAL

**See Accompanying Page for:** 

**Contact Bend Details** 

| 837/887 Series High Temp Card Edge Connector |
|----------------------------------------------|
| Part Number: 837-019-524-604                 |