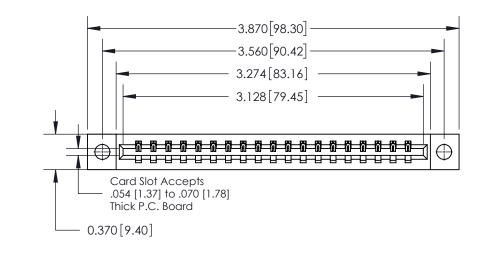

**Mounting Option** 

04-.156 (3.96) Dia. Mounting Holes

## **Contact Detail**

524-P.C. Tail .018 Sq.(0.46 Sq.) - Tail LG=.175(4.45)

.156 [3.96] Contact Spacing x .200 [5.08] Row Spacing

THIS IS A C.A.D. GENERATED DRAWING DO NOT MAKE MANUAL REVISIONS TO MASTER.

ISSUE NUMBER ORIGINAL

**See Accompanying Page for:** 

**Contact Bend Details** 

| 837/887 Series High Temp Card Edge Connector |
|----------------------------------------------|
| Part Number: 837-019-524-604                 |