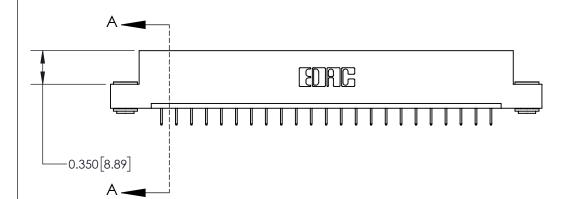

ISSUE NUMBER

ORIGINAL

**See Accompanying Page for:** 

**Contact Bend Details** 

837/887 Series High Temp Card Edge Connector Part Number: 837-023-524-103

**EDAC INC** TORONTO, ONTARIO CANADA

THESE DRAWINGS AND SPECIFICATIONS ARE THE PROPERTY OF EDAC INC.,AND SHALL NOT BE REPRODUCED, OR COPIED OR USED AS THE BASIS FOR THE MANUFACTURE OR SALE OF APPARATUS WITHOUT WRITTEN PERMISSION.

| ACAD REFERENCE NO. | 837 ENG MASTER   |  |  |
|--------------------|------------------|--|--|
| DRAWN: J.LEE       | DATE: OCT. 06/09 |  |  |
| CHECKED:           | DATE:            |  |  |
| SCALE: NTS         | SHEET 1 OF 2     |  |  |
| DRAWING NUMBER     | ISSUE            |  |  |
| 837 Assembly       | 1                |  |  |