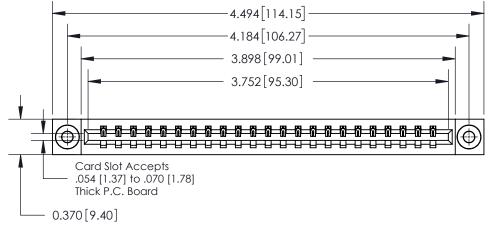

**Mounting Option** 03-.116 (2.95) I.D. Floating Eyelets **Contact Detail** 

524-P.C. Tail .018 Sq.(0.46 Sq.) - Tail LG=.175(4.45) .156 [3.96] Contact Spacing x .200 [5.08] Row Spacing

THIS IS A C.A.D. GENERATED DRAWING DO NOT MAKE MANUAL REVISIONS TO MASTER.