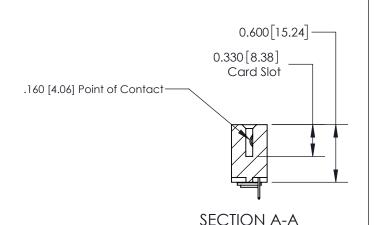

ISSUE NUMBER

ORIGINAL

1

| 837/887 Series High Temp Card Edge Connector<br>Contact Bend Detail |                                                                                                                                     | ACAD REFERENCE NO. | 837 ENG MASTER   |               |
|---------------------------------------------------------------------|-------------------------------------------------------------------------------------------------------------------------------------|--------------------|------------------|---------------|
|                                                                     |                                                                                                                                     | DRAWN: J.LEE       | DATE: OCT. 06/09 |               |
|                                                                     |                                                                                                                                     | CHECKED:           | DATE:            |               |
| EDAC INC                                                            | THESE DRAWINGS AND SPECIFICATIONS ARE THE PROPERTY OF EDAC INC.,AND SHALL NOT BE REPRODUCED, OR COPIED OR USED AS THE BASIS FOR THE | SCALE: NTS         | SHEET            | 2 <b>OF</b> 2 |
| TORONTO, ONTARIO CANADA                                             |                                                                                                                                     | DRAWING NUMBER     | •                | ISSUE         |
| YOUR CONNECTION TO QUALITY & SERVICE                                | MANUFACTURE OR SALE OF APPARATUS WITHOUT WRITTEN PERMISSION.                                                                        | 837 Assembly       |                  | 1             |