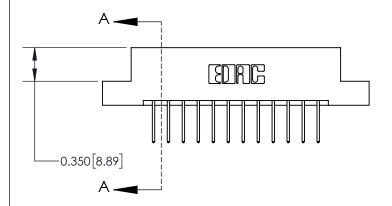

ISSUE NUMBER

ORIGINAL

1

| 837/887 Series High Temp Card Edge Connector<br>Contact Bend Detail |                                                                                                                                    | ACAD REFERENCE NO. | 837 ENG          | 3 MASTER      |
|---------------------------------------------------------------------|------------------------------------------------------------------------------------------------------------------------------------|--------------------|------------------|---------------|
|                                                                     |                                                                                                                                    | DRAWN: J.LEE       | DATE: OCT. 06/09 |               |
|                                                                     |                                                                                                                                    | CHECKED:           | DATE:            |               |
| EDAC INC                                                            | THESE DRAWINGS AND SPECIFICATIONS ARE THE PROPERTY OF EDAC INC.,AND SHALL NOT BE REPRODUCED,OR COPIED OR USED AS THE BASIS FOR THE | SCALE: NTS         | SHEET            | 2 <b>OF</b> 2 |
| TORONTO, ONTARIO CANADA                                             |                                                                                                                                    | DRAWING NUMBER     |                  | ISSUE         |
| YOUR CONNECTION TO QUALITY & SERVICE                                | MANUFACTURE OR SALE OF APPARATUS WITHOUT WRITTEN PERMISSION.                                                                       | 837 Assembly       |                  | 1             |