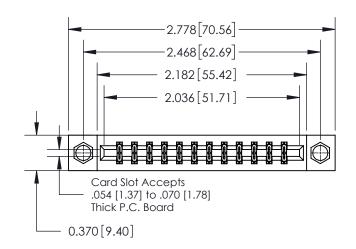

**Mounting Option** 

08-#4-40 Unified Threaded Inserts

## **Contact Detail**

523-P.C. Tail .025 Sq.(0.64 Sq.) - Tail LG=.390(9.91) .156 [3.96] Contact Spacing x .200 [5.08] Row Spacing

THIS IS A C.A.D. GENERATED DRAWING DO NOT MAKE MANUAL REVISIONS TO MASTER.

ISSUE NUMBER ORIGINAL

0.600 [15.24] 0.330[8.38] Card Slot .160 [4.06] Point of Contact SECTION A-A

**See Accompanying Page for:** 

**Contact Bend Details** 

| 837/887 Series High Temp Card Edge Connector |
|----------------------------------------------|
| Part Number: 837-024-523-208                 |