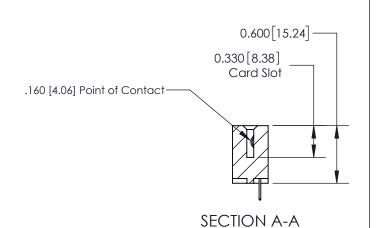

**Mounting Option** 08-#4-40 Unified Threaded Inserts **Contact Detail** 524-P.C. Tail .018 Sq.(0.46 Sq.) - Tail LG=.175(4.45) .156 [3.96] Contact Spacing x .200 [5.08] Row Spacing Card Slot Accepts .054 [1.37] to .070 [1.78] Thick P.C. Board 0.370 [9.40]