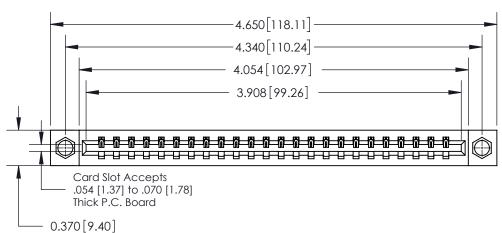

**Mounting Option** 08-#4-40 Unified Threaded Inserts **Contact Detail** 524-P.C. Tail .018 Sq.(0.46 Sq.) - Tail LG=.175(4.45) .156 [3.96] Contact Spacing x .200 [5.08] Row Spacing Card Slot Accepts .054 [1.37] to .070 [1.78] Thick P.C. Board 0.370 [9.40]