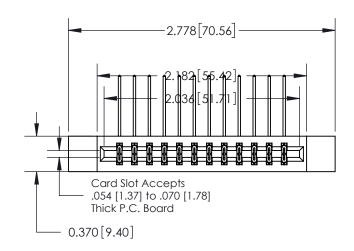

837/887 Series High Temp Card Edge Connector Part Number: 837-024-558-212

YOUR CONNECTION TO QUALITY & SERVICE

**EDAC INC** TORONTO, ONTARIO CANADA

THESE DRAWINGS AND SPECIFICATIONS ARE THE PROPERTY OF EDAC INC.,AND SHALL NOT BE REPRODUCED, OR COPIED OR USED AS THE BASIS FOR THE MANUFACTURE OR SALE OF APPARATUS WITHOUT WRITTEN PERMISSION.

| ACAD REFERENCE NO. | 837 ENG MASTER   |  |  |
|--------------------|------------------|--|--|
| DRAWN: J.LEE       | DATE: OCT. 06/09 |  |  |
| CHECKED:           | DATE:            |  |  |
| SCALE: NTS         | SHEET 1 OF 2     |  |  |
| DRAWING NUMBER     | ISSUE            |  |  |
| 837 Assembly       | 1                |  |  |