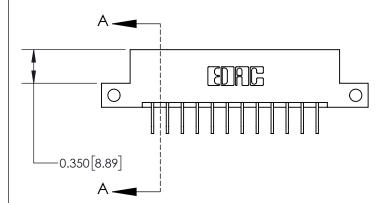

**Mounting Option** 

12-.128 (3.25) Dia. Side Mounting Holes

## **Contact Detail**

558-90 Degree Bend (Code 541 Contacts)

.156 [3.96] Contact Spacing x .200 [5.08] Row Spacing





THIS IS A C.A.D. GENERATED DRAWING DO NOT MAKE MANUAL REVISIONS TO MASTER.



ISSUE NUMBER ORIGINAL



837/887 Series High Temp Card Edge Connector Part Number: 837-024-558-212

YOUR CONNECTION TO QUALITY & SERVICE

**EDAC INC** TORONTO, ONTARIO CANADA

THESE DRAWINGS AND SPECIFICATIONS ARE THE PROPERTY OF EDAC INC.,AND SHALL NOT BE REPRODUCED, OR COPIED OR USED AS THE BASIS FOR THE MANUFACTURE OR SALE OF APPARATUS WITHOUT WRITTEN PERMISSION.

| ACAD REFERENCE NO. | 837 ENG MASTER   |  |  |
|--------------------|------------------|--|--|
| DRAWN: J.LEE       | DATE: OCT. 06/09 |  |  |
| CHECKED:           | DATE:            |  |  |
| SCALE: NTS         | SHEET 1 OF 2     |  |  |
| DRAWING NUMBER     | ISSUE            |  |  |
| 837 Assembly       | 1                |  |  |

**See Accompa