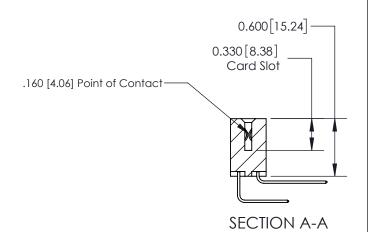

## **Contact Detail**

558-90 Degree Bend (Code 541 Contacts)

.156 [3.96] Contact Spacing x .200 [5.08] Row Spacing

THIS IS A C.A.D. GENERATED DRAWING DO NOT MAKE MANUAL REVISIONS TO MASTER.

ISSUE NUMBER ORIGINAL

**See Accompanying Page for:** 

**Contact Bend Details** 

ISSUE NUMBER

ORIGINAL

1

| 837/887 Series High Temp Card Edge Connector<br>Contact Bend Detail |                                                                                                                                     | ACAD REFERENCE NO. | 837 ENG MASTER   |               |
|---------------------------------------------------------------------|-------------------------------------------------------------------------------------------------------------------------------------|--------------------|------------------|---------------|
|                                                                     |                                                                                                                                     | DRAWN: J.LEE       | DATE: OCT. 06/09 |               |
|                                                                     |                                                                                                                                     | CHECKED:           | DATE:            |               |
| EDAC INC                                                            | THESE DRAWINGS AND SPECIFICATIONS ARE THE PROPERTY OF EDAC INC.,AND SHALL NOT BE REPRODUCED, OR COPIED OR USED AS THE BASIS FOR THE | SCALE: NTS         | SHEET            | 2 <b>OF</b> 2 |
| TORONTO, ONTARIO CANADA                                             |                                                                                                                                     | DRAWING NUMBER     | •                | ISSUE         |
| YOUR CONNECTION TO QUALITY & SERVICE                                | MANUFACTURE OR SALE OF APPARATUS WITHOUT WRITTEN PERMISSION.                                                                        | 837 Assembly       |                  | 1             |