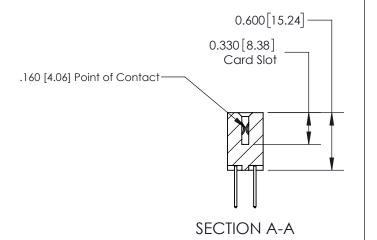

## **Contact Detail**

523-P.C. Tail .025 Sq.(0.64 Sq.) - Tail LG=.390(9.91) .156 [3.96] Contact Spacing x .200 [5.08] Row Spacing

> -2.934 74.52 --2.624[66.65]-2.338 [59.39] -2.192 [55.68] Card Slot Accepts - .054 [1.37] to .070 [1.78] Thick P.C. Board 0.370 [9.40]