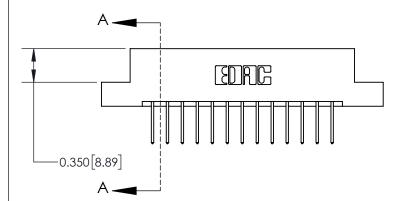

**Mounting Option** 

02-.128 (3.25) Dia. Mounting Holes

## **Contact Detail**

523-P.C. Tail .025 Sq.(0.64 Sq.) - Tail LG=.390(9.91) .156 [3.96] Contact Spacing x .200 [5.08] Row Spacing

> -2.934 74.52 --2.624[66.65]-2.338 [59.39] -2.192 [55.68] Card Slot Accepts - .054 [1.37] to .070 [1.78] Thick P.C. Board 0.370 [9.40]