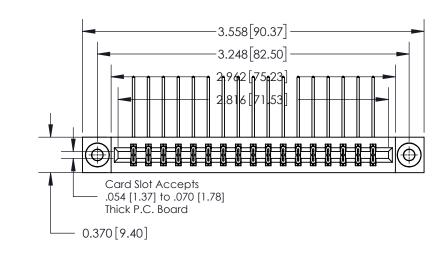

0.600 [15.24] 0.330[8.38] Card Slot .160 [4.06] Point of Contact-**SECTION A-A** 

**See Accompanying Page for:** 

**Contact Bend Details** 

| 837 | /887 Series High Temp Card Edge Connector |
|-----|-------------------------------------------|
| Par | Number: 837-034-558-203                   |