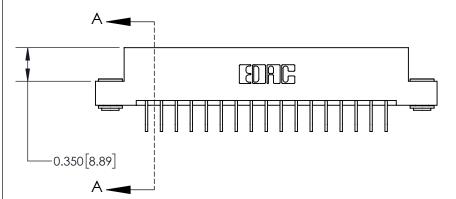

0.600 [15.24] 0.330[8.38] Card Slot .160 [4.06] Point of Contact-**SECTION A-A** 

**See Accompanying Page for:** 

**Contact Bend Details** 

| 837 | /887 Series High Temp Card Edge Connector |
|-----|-------------------------------------------|
| Par | Number: 837-034-558-203                   |