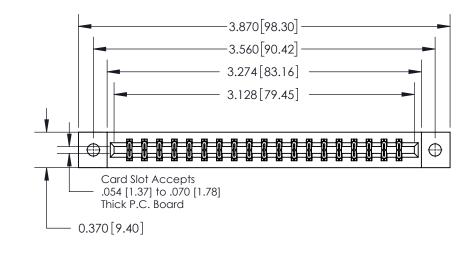

**Mounting Option** 

02-.128 (3.25) Dia. Mounting Holes

ISSUE NUMBER ORIGINAL

0.600 [15.24] 0.330[8.38] Card Slot .160 [4.06] Point of Contact SECTION A-A

**See Accompanying Page for:** 

**Contact Bend Details** 

837/887 Series High Temp Card Edge Connector Part Number: 837-038-521-802