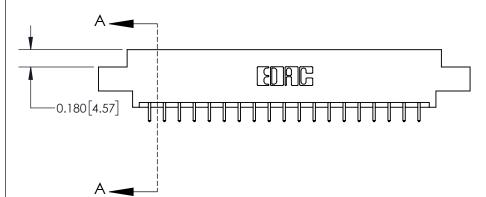

ISSUE NUMBER

ORIGINAL

1

| 837/887 Series High Temp Card Edge Connector<br>Contact Bend Detail |                                                                                                                                    | ACAD REFERENCE NO. | 837 ENG MASTER   |               |
|---------------------------------------------------------------------|------------------------------------------------------------------------------------------------------------------------------------|--------------------|------------------|---------------|
|                                                                     |                                                                                                                                    | DRAWN: J.LEE       | DATE: OCT. 06/09 |               |
|                                                                     |                                                                                                                                    | CHECKED:           | DATE:            |               |
| EDAC INC                                                            | THESE DRAWINGS AND SPECIFICATIONS ARE THE PROPERTY OF EDAC INC.,AND SHALL NOT BE REPRODUCED,OR COPIED OR USED AS THE BASIS FOR THE | SCALE: NTS         | SHEET            | 2 <b>OF</b> 2 |
| TORONTO, ONTARIO CANADA                                             |                                                                                                                                    | DRAWING NUMBER     | •                | ISSUE         |
| YOUR CONNECTION TO QUALITY & SERVICE                                | MANUFACTURE OR SALE OF APPARATUS WITHOUT WRITTEN PERMISSION.                                                                       | 837 Assembly       |                  | 1             |