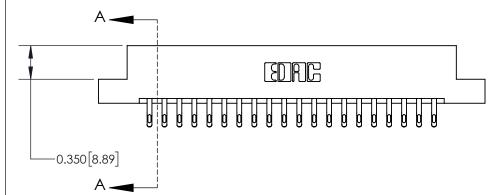

## **Contact Detail**

555-Extender Board Bend (Code 500 Contacts)

.156 [3.96] Contact Spacing x .200 [5.08] Row Spacing

THIS IS A C.A.D. GENERATED DRAWING DO NOT MAKE MANUAL REVISIONS TO MASTER.

ORIGINAL

**See Accompanying Page for:** 