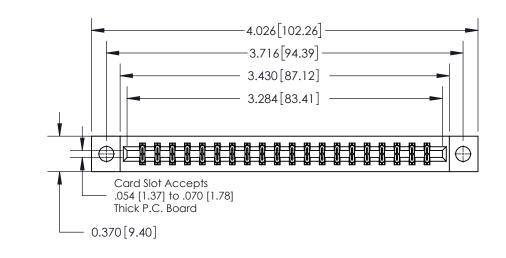

**Mounting Option** 

04-.156 (3.96) Dia. Mounting Holes

## **Contact Detail**

555-Extender Board Bend (Code 500 Contacts)

.156 [3.96] Contact Spacing x .200 [5.08] Row Spacing





THIS IS A C.A.D. GENERATED DRAWING DO NOT MAKE MANUAL REVISIONS TO MASTER.



ORIGINAL



**See Accompanying Page for:** 

**Contact Bend Details** 

| 837/887 Series High Temp Card Edge Connector |
|----------------------------------------------|
| Part Number: 837-040-555-204                 |

|                    | EDAC INC          |
|--------------------|-------------------|
|                    | TORONTO, ONTARIO  |
|                    | CANADA            |
| YOUR CONNECTION TO | QUALITY & SERVICE |

**EDAC INC** TORONTO, ONTARIO CANADA

THESE DRAWINGS AND SPECIFICATIONS ARE THE PROPERTY OF EDAC INC.,AND SHALL NOT BE REPRODUCED, OR COPIED OR USED AS THE BASIS FOR THE MANUFACTURE OR SALE OF APPARATUS WITHOUT WRITTEN PERMISSION.

| ACAD REFERENCE NO. | 837 ENG MASTER   |  |  |
|-