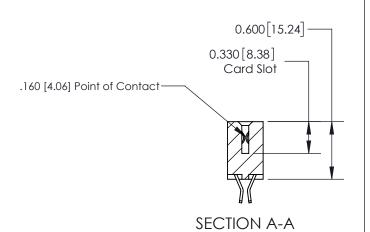

**Contact Bend Details** 

| 837/887 Series High Temp Card Edge Connector |
|----------------------------------------------|
| Part Number: 837-040-555-204                 |

|                    | EDAC INC          |
|--------------------|-------------------|
|                    | TORONTO, ONTARIO  |
|                    | CANADA            |
| YOUR CONNECTION TO | QUALITY & SERVICE |