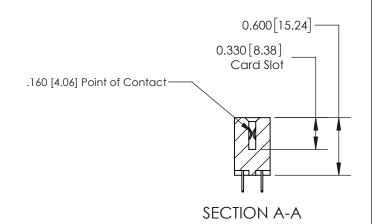

**See Accompanying Page for:** 

**Contact Bend Details** 

ISSUE NUMBER

ORIGINAL

1

| 837/887 Series High Temp Card Edge Connector<br>Contact Bend Detail |                                                                    | ACAD REFERENCE NO. | 837 ENG MASTER   |       |
|---------------------------------------------------------------------|--------------------------------------------------------------------|--------------------|------------------|-------|
|                                                                     |                                                                    | DRAWN: J.LEE       | DATE: OCT. 06/09 |       |
|                                                                     |                                                                    | CHECKED:           | DATE:            |       |
| EDAC INC THESE DRAWINGS AND SPECIFICATIONS                          | SCALE: NTS                                                         | SHEET              | 2 <b>OF</b> 2    |       |
| TORONTO, ONTARIO                                                    | NADA OR USED AS THE BASIS FOR THE MANUFACTURE OR SALE OF APPARATUS | DRAWING NUMBER     | •                | ISSUE |
| YOUR CONNECTION TO QUALITY & SERVICE                                |                                                                    | 837 Assembly       |                  | 1     |