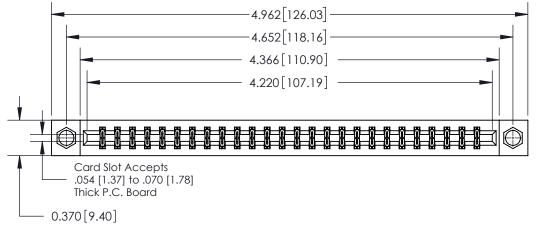

**Mounting Option** 08-#4-40 Unified Threaded Inserts **Contact Detail** 524-P.C. Tail .018 Sq.(0.46 Sq.) - Tail LG=.175(4.45) .156 [3.96] Contact Spacing x .200 [5.08] Row Spacing Card Slot Accepts .054 [1.37] to .070 [1.78] Thick P.C. Board 0.370 [9.40] -0.180 4.57

ISSUE NUMBER

ORIGINAL

THIS IS A C.A.D. GENERATED DRAWING DO NOT MAKE MANUAL REVISIONS TO MASTER.

837/887 Series High Temp Card Edge Connector Part Number: 837-052-524-808

YOUR CONNECTION TO QUALITY & SERVICE