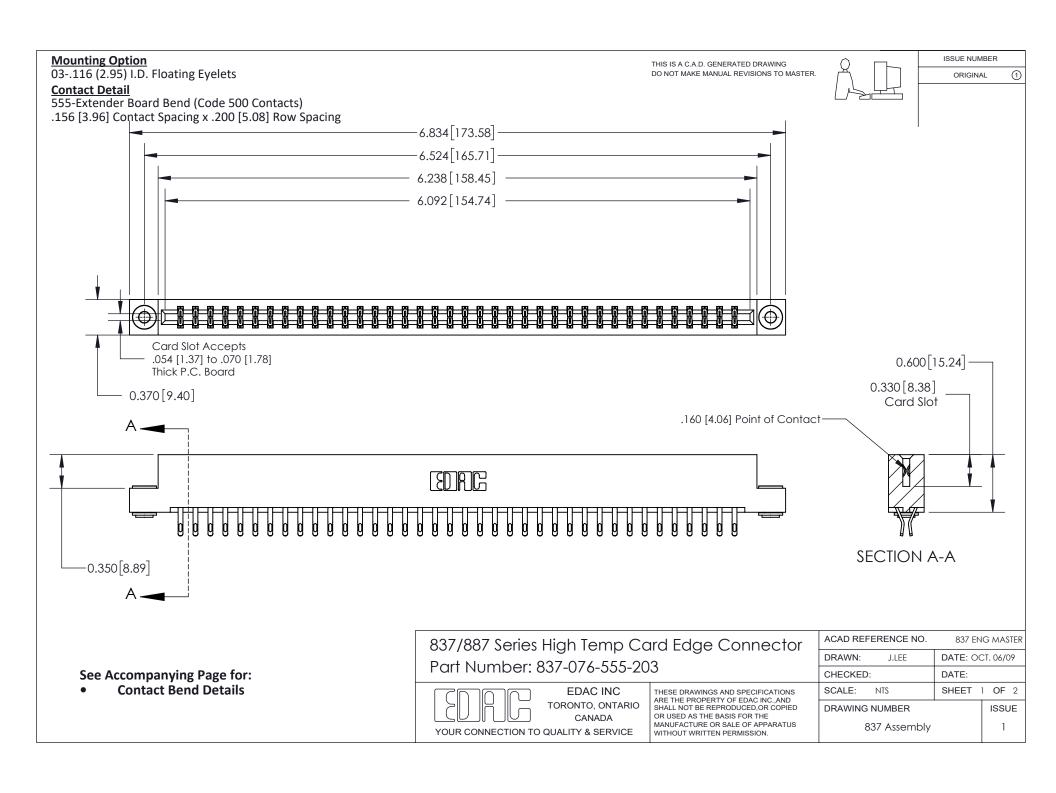

ISSUE NUMBER

ORIGINAL

1

| 837/887 Series High Temp Card Edge Connector<br>Contact Bend Detail |                                                                                                                                                                                                   | ACAD REFERENCE NO. 837 EN |                  | 3 MASTER      |
|---------------------------------------------------------------------|---------------------------------------------------------------------------------------------------------------------------------------------------------------------------------------------------|---------------------------|------------------|---------------|
|                                                                     |                                                                                                                                                                                                   | DRAWN: J.LEE              | DATE: OCT. 06/09 |               |
|                                                                     |                                                                                                                                                                                                   | CHECKED:                  | DATE:            |               |
| TORONTO, ONTARIO                                                    | THESE DRAWINGS AND SPECIFICATIONS ARE THE PROPERTY OF EDAC INC., AND SHALL NOT BE REPRODUCED, OR COPIED OR USED AS THE BASIS FOR THE MANUFACTURE OR SALE OF APPARATUS WITHOUT WRITTEN PERMISSION. | SCALE: NTS                | SHEET            | 2 <b>OF</b> 2 |
|                                                                     |                                                                                                                                                                                                   | DRAWING NUMBER            | •                | ISSUE         |
| YOUR CONNECTION TO QUALITY & SERVICE                                |                                                                                                                                                                                                   | 837 Assembly              |                  | 1             |