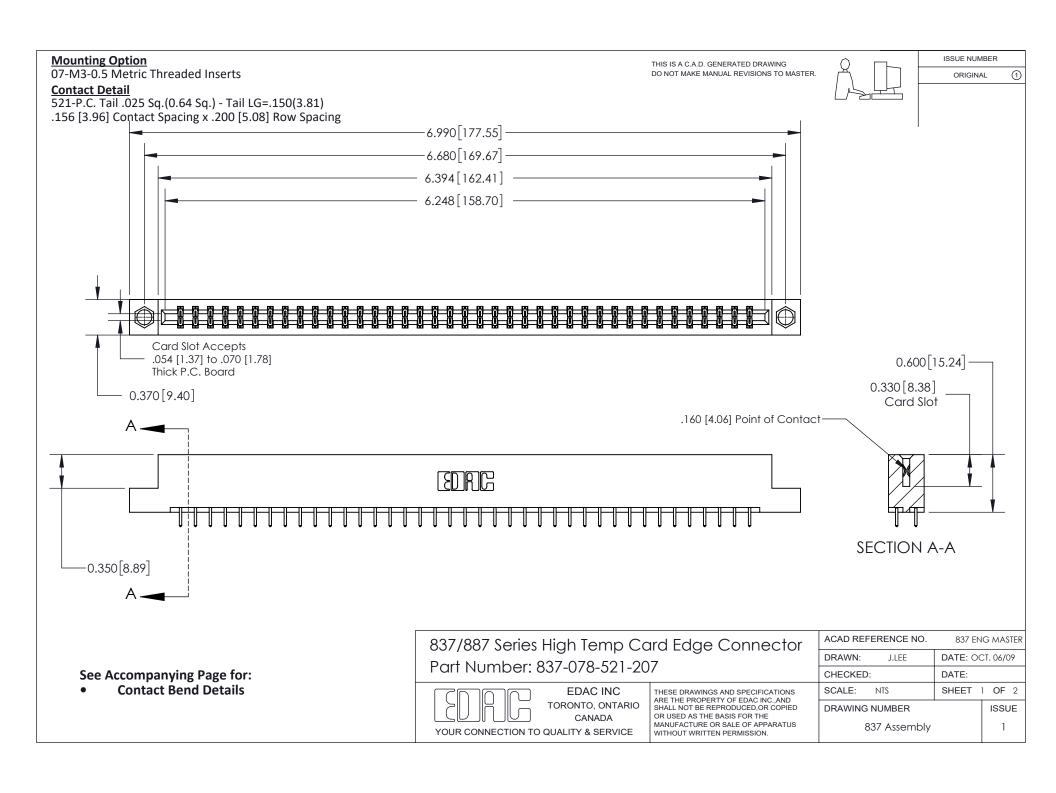

ISSUE NUMBER

ORIGINAL

1

| 837/887 Series High Temp Card Edge Connector<br>Contact Bend Detail   |                                                                                                                                                                                                  | ACAD REFERENCE NO. 837 EN |                  | 3 MASTER      |
|-----------------------------------------------------------------------|--------------------------------------------------------------------------------------------------------------------------------------------------------------------------------------------------|---------------------------|------------------|---------------|
|                                                                       |                                                                                                                                                                                                  | DRAWN: J.LEE              | DATE: OCT. 06/09 |               |
|                                                                       |                                                                                                                                                                                                  | CHECKED:                  | DATE:            |               |
| EDAC INC TORONTO, ONTARIO CANADA YOUR CONNECTION TO QUALITY & SERVICE | THESE DRAWINGS AND SPECIFICATIONS ARE THE PROPERTY OF EDAC INC.,AND SHALL NOT BE REPRODUCED, OR COPIED OR USED AS THE BASIS FOR THE MANUFACTURE OR SALE OF APPARATUS WITHOUT WRITTEN PERMISSION. | SCALE: NTS                | SHEET            | 2 <b>OF</b> 2 |
|                                                                       |                                                                                                                                                                                                  | DRAWING NUMBER            | •                | ISSUE         |
|                                                                       |                                                                                                                                                                                                  | 837 Assembly              |                  | 1             |