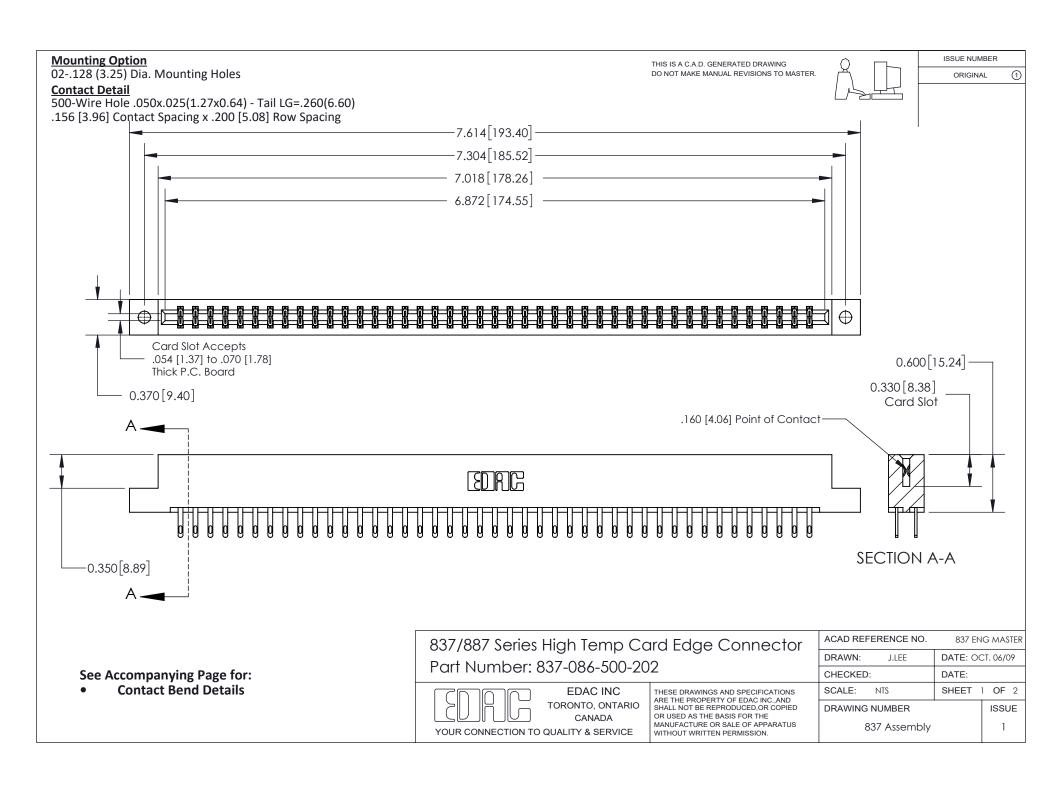

ISSUE NUMBER

ORIGINAL

1



| 837/887 Series High Temp Card Edge Connector<br>Contact Bend Detail   |                                                                                                                                                                                                  | ACAD REFERENCE NO. 837 EN |                  | 3 MASTER      |
|-----------------------------------------------------------------------|--------------------------------------------------------------------------------------------------------------------------------------------------------------------------------------------------|---------------------------|------------------|---------------|
|                                                                       |