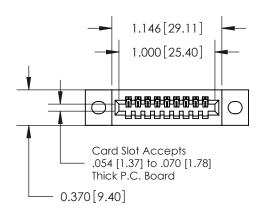

## **Contact Detail**

500-Wire Hole .050x.025(1.27x0.64) - Tail LG=.270(6.86) .100 [2.54] Contact Spacing x .200 [5.08] Row Spacing

## **See Accompanying Pages for:**

- **Contact Bend Details**
- **Mounting Options**

.240 [6.10] Point of Contact-

| 842/892 Series High Temp Card Edge Connector |
|----------------------------------------------|
| Part Number: 842-009-500-102                 |