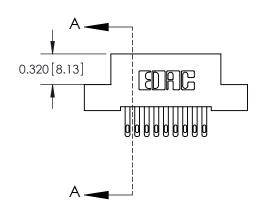

## **Mounting Option**

02-.128 (3.25) Wide Mounting Slots

## **Contact Detail**

500-Wire Hole .050x.025(1.27x0.64) - Tail LG=.270(6.86) .100 [2.54] Contact Spacing x .200 [5.08] Row Spacing





## **See Accompanying Pages for:**

- **Contact Bend Details**
- **Mounting Options**



.240 [6.10] Point of Contact-



| 842/892 Series High Temp Card Edge Connector |
|----------------------------------------------|
| Part Number: 842-009-500-102                 |



| ACAD REFERENCE N | 842 ENG MASTER   |  |  |  |
|------------------|------------------|--|--|--|
| DRAWN: J.LEE     | DATE: OCT. 06/09 |  |  |  |
| CHECKED:         | DATE:            |  |  |  |
| SCALE: NTS       | SHEET 1 OF 3     |  |  |  |
| DRAWING NUMBER   | ISSUE            |  |  |  |

842 Assembly

THIS IS A C.A.D. GENERATED DRAWING DO NOT MAKE MANUAL REVISIONS TO MASTER

ORIGINAL (1)



| 842/892 Series High Temp Card Edge Connector |