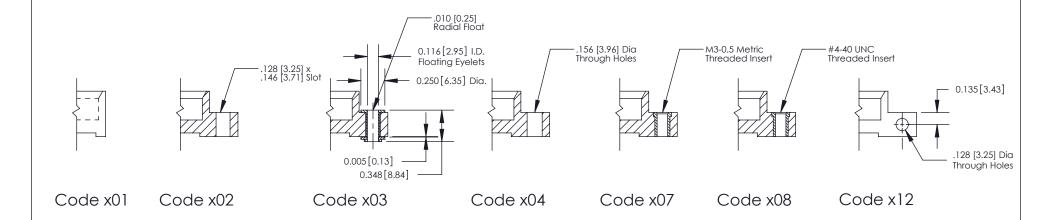

**Mounting Option** 

01-No Mounting Lugs

## **See Accompanying Pages for:**

- **Contact Bend Details**
- **Mounting Options**

.240 [6.10] Point of Contact-

YOUR CONNECTION TO QUALITY & SERVICE

CANADA

842 ENG MASTER J.LEE DATE: OCT. 06/09 SHEET 1 OF 3

THIS IS A C.A.D. GENERATED DRAWING DO NOT MAKE MANUAL REVISIONS TO MASTER

SSUE NUMBER

DRIGINAL

1

| 842/892 Series High Temp Card Edge Connector<br>Mounting Options |                                                                                                                                                                                                 | ACAD REFERENCE NO. 842 ENG MASTER |             |         |           |
|------------------------------------------------------------------|-------------------------------------------------------------------------------------------------------------------------------------------------------------------------------------------------|-----------------------------------|-------------|---------|-----------|
|                                                                  |                                                                                                                                                                                                 | DRAWN:                            | J.LEE       | DATE: O | CT. 06/09 |
|                                                                  |                                                                                                                                                                                                 | CHECKED:                          |             | DATE:   |           |
|                                                                  | THESE DRAWINGS AND SPECIFICATIONS ARE THE PROPERTY OF EDAC INC.,AND SHALL NOT BE REPRODUCED,OR COPIED OR USED AS THE BASIS FOR THE MANUFACTURE OR SALE OF APPARATUS WITHOUT WRITTEN PERMISSION. | SCALE:                            | NTS         | SHEET : | 3 OF 3    |
|                                                                  |                                                                                                                                                                                                 | DRAWING                           | NUMBER      |         | ISSUE     |
|                                                                  |                                                                                                                                                                                                 | 8                                 | 42 Assembly |         | 1         |