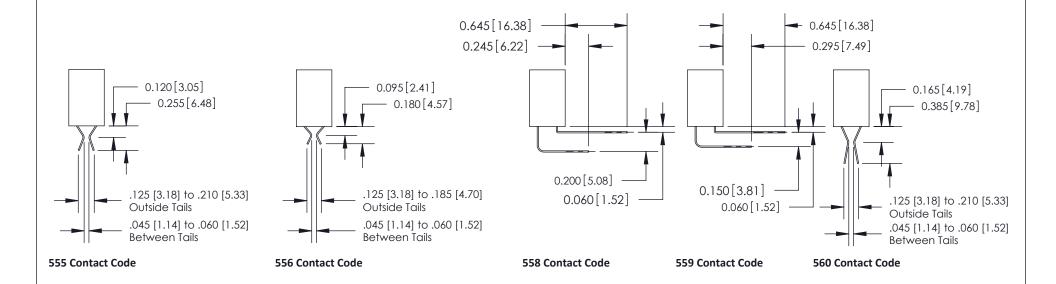

## **Contact Detail**

544-Wire Wrap .050x.025(1.27x0.64) - Tail LG=.760(19.30) .100 [2.54] Contact Spacing x .200 [5.08] Row Spacing

## **See Accompanying Pages for:**

- **Contact Bend Details**
- **Mounting Options**

.240 [6.10] Point of Contact-

YOUR CONNECTION TO QUALITY & SERVICE

CANADA

842 ENG MASTER J.LEE DATE: OCT. 06/09 SHEET 1 OF 3

SECTION A-A

842 Assembly

THIS IS A C.A.D. GENERATED DRAWING DO NOT MAKE MANUAL REVISIONS TO MASTER.

ISSUE NUMBER

ORIGINAL

1

| 842/892 Series High Temp Card Edge Connector<br>Contact Bend Detail |                                                                                                                                                                                               | ACAD REFERENCE NO. 842 ENG MASTER |          |                         |  |
|---------------------------------------------------------------------|-----------------------------------------------------------------------------------------------------------------------------------------------------------------------------------------------|-----------------------------------|----------|-------------------------|--|
|                                                                     |                                                                                                                                                                                               | DRAWN: J.LEE                      | DATE: OC | DATE: <b>OCT. 06/09</b> |  |
|                                                                     |                                                                                                                                                                                               | CHECKED:                          | DATE:    | DATE:                   |  |
| EDAC INC                                                            | THESE DRAWINGS AND SPECIFICATIONS ARE THE PROPERTY OF EDAC INCAND SHALL NOT BE REPRODUCED,OR COPIED OR USED AS THE BASIS FOR THE MANUFACTURE OR SALE OF APPARATUS WITHOUT WRITTEN PERMISSION. | SCALE: NTS                        | SHEET    | 2 OF 3                  |  |
| TORONTO, ONTARIO                                                    |                                                                                                                                                                                               | DRAWING NUMBER                    | •        | ISSUE                   |  |
| YOUR CONNECTION TO QUALITY & SERVICE                                |                                                                                                                                                                                               | 842 Assemb                        | bly      | 1                       |  |