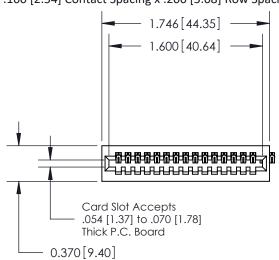

## **See Accompanying Pages for:**

- **Contact Bend Details**
- **Mounting Options**

.240 [6.10] Point of Contact-

YOUR CONNECTION TO QUALITY & SERVICE

CANADA

842 ENG MASTER J.LEE DATE: OCT. 06/09 SHEET 1 OF 3

SECTION A-A

842 Assembly

THIS IS A C.A.D. GENERATED DRAWING DO NOT MAKE MANUAL REVISIONS TO MASTER.

ISSUE NUMBER

ORIGINAL

1

| 842/892 Series High Temp Card Edge Connector<br>Contact Bend Detail |                                                                                                                                                                                               | ACAD REFERENCE NO. 842 ENG MASTER |          |                         |  |
|---------------------------------------------------------------------|-----------------------------------------------------------------------------------------------------------------------------------------------------------------------------------------------|-----------------------------------|----------|-------------------------|--|
|                                                                     |                                                                                                                                                                                               | DRAWN: J.LEE                      | DATE: OC | DATE: <b>OCT. 06/09</b> |  |
|                                                                     |                                                                                                                                                                                               | CHECKED:                          | DATE:    | DATE:                   |  |
| EDAC INC                                                            | THESE DRAWINGS AND SPECIFICATIONS ARE THE PROPERTY OF EDAC INCAND SHALL NOT BE REPRODUCED,OR COPIED OR USED AS THE BASIS FOR THE MANUFACTURE OR SALE OF APPARATUS WITHOUT WRITTEN PERMISSION. | SCALE: NTS                        | SHEET    | 2 OF 3                  |  |
| TORONTO, ONTARIO                                                    |                                                                                                                                                                                               | DRAWING NUMBER                    | •        | ISSUE                   |  |
| YOUR CONNECTION TO QUALITY & SERVICE                                |                                                                                                                                                                                               | 842 Assemb                        | bly      | 1                       |  |