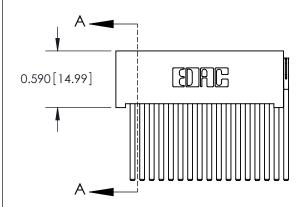

SECTION A-A

842 Assembly

THIS IS A C.A.D. GENERATED DRAWING DO NOT MAKE MANUAL REVISIONS TO MASTER.

ISSUE NUMBER

ORIGINAL

1

| 842/892 Series High Temp Card Edge Connector<br>Contact Bend Detail |                                                                                                                                                                                               | ACAD REFERENCE NO. 842 ENG MASTER |          |                         |  |
|---------------------------------------------------------------------|-----------------------------------------------------------------------------------------------------------------------------------------------------------------------------------------------|-----------------------------------|----------|-------------------------|--|
|                                                                     |                                                                                                                                                                                               | DRAWN: J.LEE                      | DATE: OC | DATE: <b>OCT. 06/09</b> |  |
|                                                                     |                                                                                                                                                                                               | CHECKED:                          | DATE:    | DATE:                   |  |
| EDAC INC                                                            | THESE DRAWINGS AND SPECIFICATIONS ARE THE PROPERTY OF EDAC INCAND SHALL NOT BE REPRODUCED,OR COPIED OR USED AS THE BASIS FOR THE MANUFACTURE OR SALE OF APPARATUS WITHOUT WRITTEN PERMISSION. | SCALE: NTS                        | SHEET    | 2 OF 3                  |  |
| TORONTO, ONTARIO                                                    |                                                                                                                                                                                               | DRAWING NUMBER                    | •        | ISSUE                   |  |
| YOUR CONNECTION TO QUALITY & SERVICE                                |                                                                                                                                                                                               | 842 Assemb                        | bly      | 1                       |  |