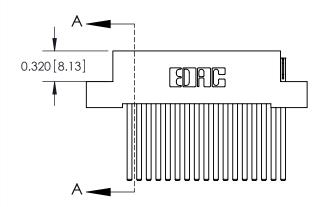

SECTION A-A

842 Assembly

THIS IS A C.A.D. GENERATED DRAWING DO NOT MAKE MANUAL REVISIONS TO MASTER.

ISSUE NUMBER

ORIGINAL

1

| 842/892 Series High Temp Card Edge Connector<br>Contact Bend Detail |                                                                                                        | ACAD REFERENCE NO. 842 ENG MASTER |          |                  |  |
|---------------------------------------------------------------------|--------------------------------------------------------------------------------------------------------|-----------------------------------|----------|------------------|--|
|                                                                     |                                                                                                        | DRAWN: J.LEE                      | DATE: OC | DATE: OCT. 06/09 |  |
|                                                                     |                                                                                                        | CHECKED:                          | DATE:    | DATE:            |  |
| EDAC INC                                                            | THESE DRAWINGS AND SPECIFICATIONS                                                                      | SCALE: NTS                        | SHEET    | 2 OF 3           |  |
| TORONTO, ONTARIO                                                    | ARE THE PROPERTY OF EDAC INC.,AND<br>SHALL NOT BE REPRODUCED,OR COPIED<br>OR USED AS THE BASIS FOR THE | DRAWING NUMBER                    | •        | ISSUE            |  |
| YOUR CONNECTION TO QUALITY & SERVICE                                | MANUFACTURE OR SALE OF APPARATUS                                                                       | 842 Assemb                        | ly       | 1                |  |