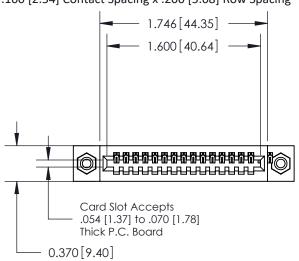

.240 [6.10] Point of Contact-

842/892 Series High Temp Card Edge Connector Part Number: 842-017-544-108

| ACAD REFERENCE NO. 842 ENG MASTER |                  |  |  |  |
|-----------------------------------|------------------|--|--|--|
| DRAWN: J.LEE                      | DATE: OCT. 06/09 |  |  |  |
| CHECKED:                          | DATE:            |  |  |  |
| SCALE: NTS                        | SHEET 1 OF 3     |  |  |  |
| DRAWING NUMBER                    | ISSUE            |  |  |  |