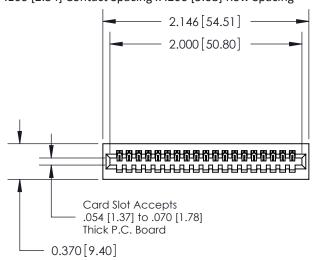

## **See Accompanying Pages for:**

- **Contact Bend Details**
- **Mounting Options**

.240 [6.10] Point of Contact-

842/892 Series High Temp Card Edge Connector Part Number: 842-019-524-101

YOUR CONNECTION TO QUALITY & SERVICE

CANADA

842 ENG MASTER J.LEE DATE: OCT. 06/09 SHEET 1 OF 3 NTS

**SECTION A-A** 

842 Assembly

THIS IS A C.A.D. GENERATED DRAWING DO NOT MAKE MANUAL REVISIONS TO MASTER.

ISSUE NUMBER

ORIGINAL

1