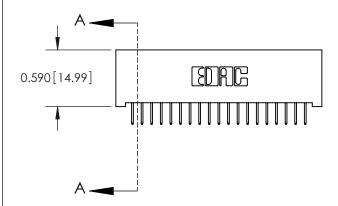

CANADA

842 ENG MASTER J.LEE DATE: OCT. 06/09 SHEET 1 OF 3 NTS

**SECTION A-A** 

842 Assembly

THIS IS A C.A.D. GENERATED DRAWING DO NOT MAKE MANUAL REVISIONS TO MASTER.

ISSUE NUMBER

ORIGINAL

1