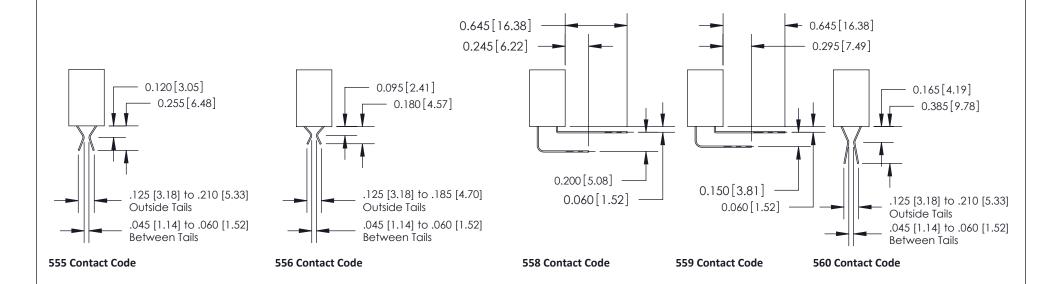

## **Contact Detail**

524-P.C. Tail .018 Sq.(0.46 Sq.) - Tail LG=.185(4.70) .100 [2.54] Contact Spacing x .200 [5.08] Row Spacing

| 842/892 Series High Temp Card Edge Connector<br>Contact Bend Detail |                                                                                                                                                                                               | ACAD REFERENCE NO. 842 ENG MASTER |          |                         |  |
|---------------------------------------------------------------------|-----------------------------------------------------------------------------------------------------------------------------------------------------------------------------------------------|-----------------------------------|----------|-------------------------|--|
|                                                                     |                                                                                                                                                                                               | DRAWN: J.LEE                      | DATE: OC | DATE: <b>OCT. 06/09</b> |  |
|                                                                     |                                                                                                                                                                                               | CHECKED:                          | DATE:    | DATE:                   |  |
| EDAC INC                                                            | THESE DRAWINGS AND SPECIFICATIONS ARE THE PROPERTY OF EDAC INCAND SHALL NOT BE REPRODUCED,OR COPIED OR USED AS THE BASIS FOR THE MANUFACTURE OR SALE OF APPARATUS WITHOUT WRITTEN PERMISSION. | SCALE: NTS                        | SHEET    | 2 OF 3                  |  |
| TORONTO, ONTARIO                                                    |                                                                                                                                                                                               | DRAWING NUMBER                    | •        | ISSUE                   |  |
| YOUR CONNECTION TO QUALITY & SERVICE                                |                                                                                                                                                                                               | 842 Assemb                        | bly      | 1                       |  |