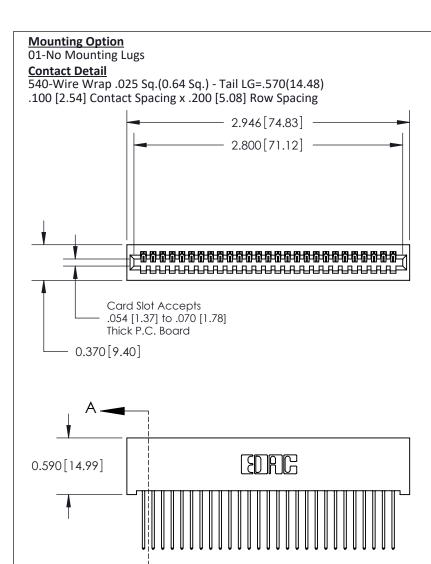

THIS IS A C.A.D. GENERATED DRAWING
DO NOT MAKE MANUAL REVISIONS TO MASTER

ISSUE NUMBER

ORIGINAL

1

| 842/892 Series High Temp Card Edge Co<br>Mounting Options  | DRAWN: J.LEE DATE: OCT. 06/09  CHECKED: DATE: |
|------------------------------------------------------------|-----------------------------------------------|
| EDAC INC THESE DRAWINGS AND S ARE THE PROPERTY OF          |                                               |
|                                                            | DUCED,OR COPIED DRAWING NUMBER ISSUE          |
| YOUR CONNECTION TO QUALITY & SERVICE WITHOUT WRITTEN PERMI |                                               |