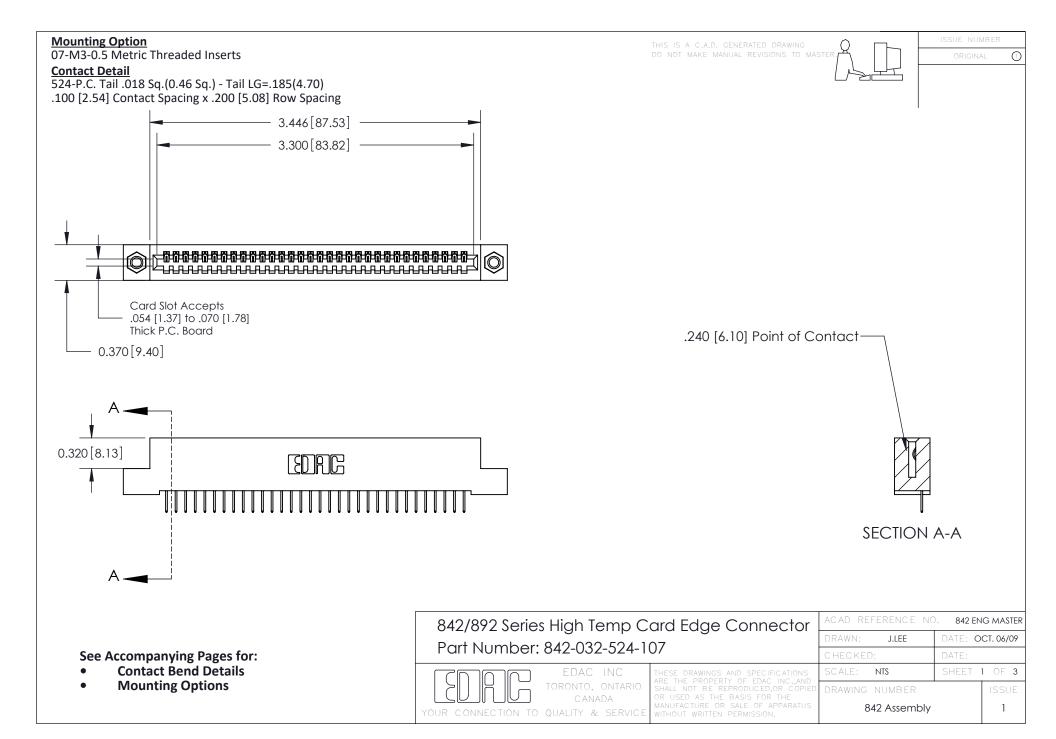

THIS IS A C.A.D. GENERATED DRAWING DO NOT MAKE MANUAL REVISIONS TO MASTER

ORIGINAL (1)



| 842/892 Series High Temp Card Edge Connector<br>Contact Bend Detail |                                                                                                  | ACAD REFERENCE NO. 842 ENG MASTER |             |                  |        |
|---------------------------------------------------------------------|--------------------------------------------------------------------------------------------------|-----------------------------------|-------------|------------------|--------|
|                                                                     |                                                                                                  | DRAWN:                            | J.