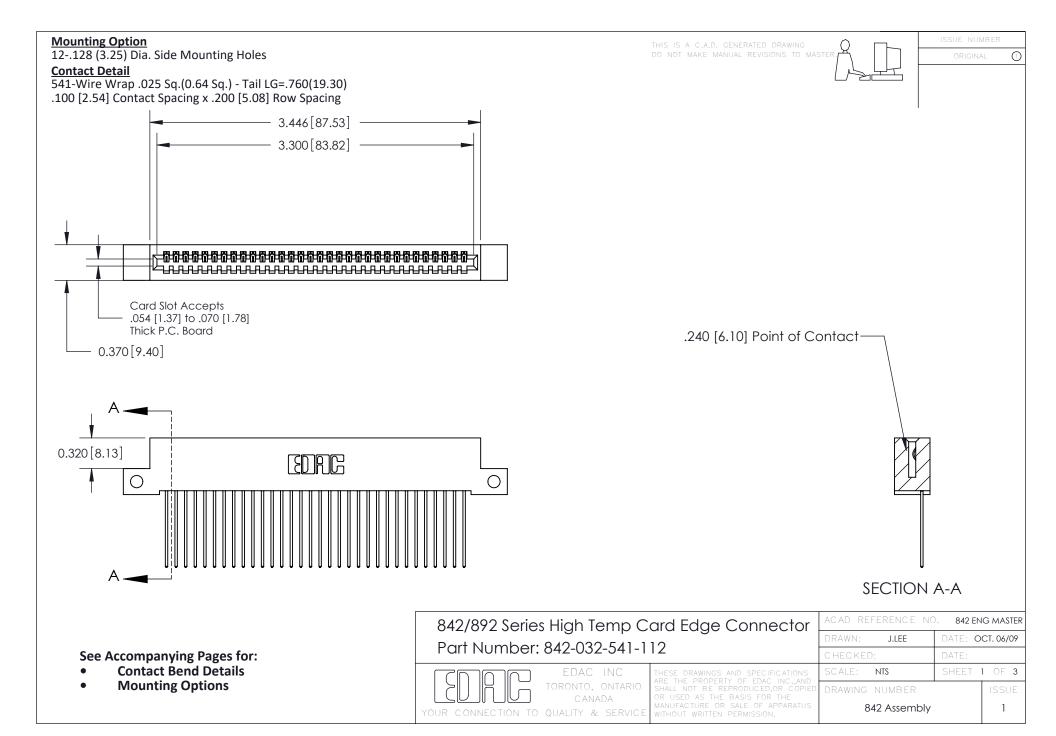

THIS IS A C.A.D. GENERATED DRAWING DO NOT MAKE MANUAL REVISIONS TO MASTER

ORIGINAL (1)



| 842/892 Series High Temp Card Edge Connector<br>Contact Bend Detail |                                                                                                 | ACAD REFERENCE NO. 842 ENG MASTER |             |                  |        |
|---------------------------------------------------------------------|-------------------------------------------------------------------------------------------------|-----------------------------------|-------------|------------------|--------|
|                                                                     |                                                                                                 | DRAWN:                            | J.LEE