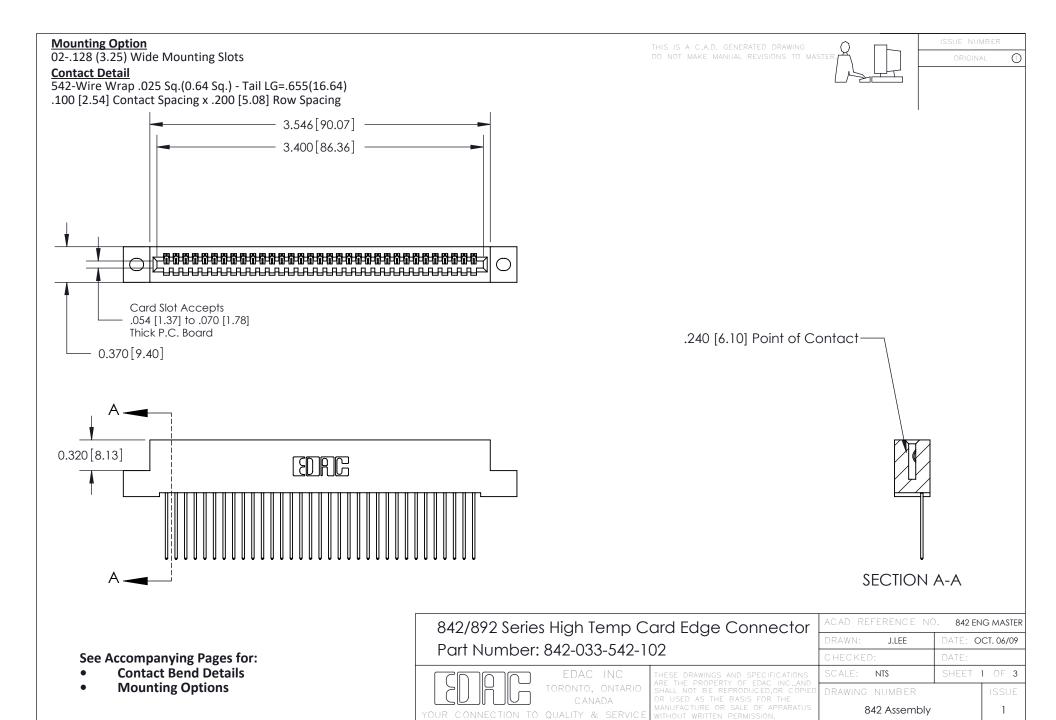

THIS IS A C.A.D. GENERATED DRAWING DO NOT MAKE MANUAL REVISIONS TO MASTER

ORIGINAL (1)



| 842/892 Series High Temp Card Edge Connector<br>Contact Bend Detail |                                                                                                 | ACAD REFERENCE NO. 842 ENG MASTER |             |                  |        |
|---------------------------------------------------------------------|-------------------------------------------------------------------------------------------------|-----------------------------------|-------------|------------------|--------|
|                                                                     |                                                                                                 | DRAWN:                            | J.LEE