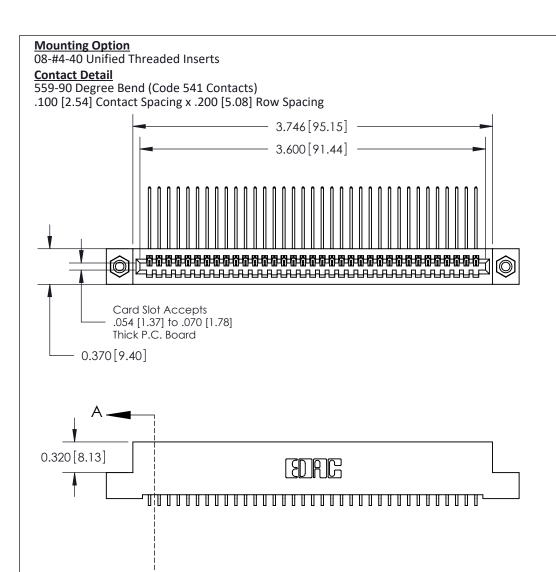

842 Assembly

SECTION A-A

842 ENG MASTER

THIS IS A C.A.D. GENERATED DRAWING DO NOT MAKE MANUAL REVISIONS TO MASTER

ORIGINAL (1)

| 842/892 Series High Temp Card Edge Connector<br>Contact Bend Detail |                                                                |         | ACAD REFERENCE NO. 842 ENG MASTER |          |          |  |
|---------------------------------------------------------------------|----------------------------------------------------------------|---------|-----------------------------------|----------|----------|--|
|                                                                     |                                                                |         | J.LEE                             | DATE: OC | T. 06/09 |  |
|                                                                     |                                                                |         | ):                                | DATE:    |          |  |
| EDAC INC                                                            | ARE THE BROBERTY OF FRACTING AND                               |         | NTS                               | SHEET :  | 2 OF 3   |  |
| TORONTO, ONTARIO                                                    | SHALL NOT BE REPRODUCED,OR COPIED OR USED AS THE BASIS FOR THE | DRAWING | NUMBER                            |          | ISSUE    |  |
| YOUR CONNECTION TO QUALITY & SERVICE                                | MANUFACTURE OR SALE OF APPARATUS WITHOUT WRITTEN PERMISSION.   | 8       | 42 Assembly                       |          | 1        |  |