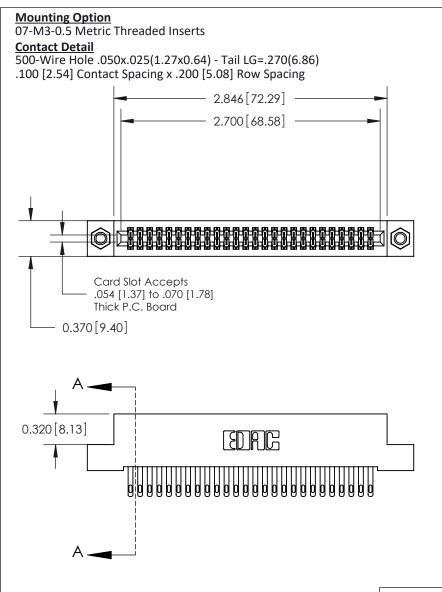

THIS IS A C.A.D. GENERATED DRAWING
DO NOT MAKE MANUAL REVISIONS TO MASTER

ISSUE NUMBER

ORIGINAL

1

| 842/892 Series High Temp Card Edge Co<br>Mounting Options  | DRAWN: J.LEE DATE: OCT. 06/09  CHECKED: DATE: |
|------------------------------------------------------------|-----------------------------------------------|
| EDAC INC THESE DRAWINGS AND S ARE THE PROPERTY OF          |                                               |
|                                                            | DUCED,OR COPIED DRAWING NUMBER ISSUE          |
| YOUR CONNECTION TO QUALITY & SERVICE WITHOUT WRITTEN PERMI |                                               |