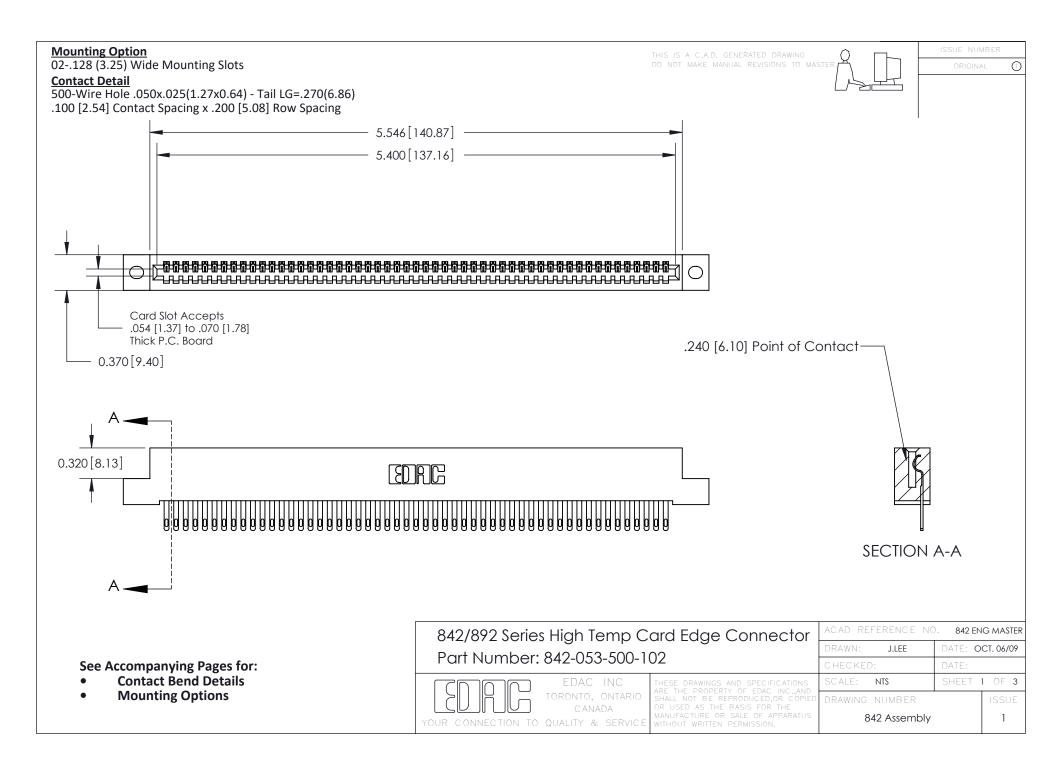

THIS IS A C.A.D. GENERATED DRAWING DO NOT MAKE MANUAL REVISIONS TO MASTER

ORIGINAL (1)



| 842/892 Series High Temp Card Edge Connector<br>Contact Bend Detail |                                                                                                  | ACAD REFERENCE NO. 842 ENG MASTER |             |                  |        |
|---------------------------------------------------------------------|--------------------------------------------------------------------------------------------------|-----------------------------------|-------------|------------------|--------|
|                                                                     |                                                                                                  | DRAWN:                            | J.